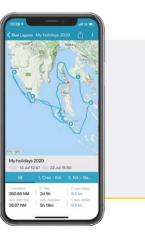

PUMP** BATTERY BANK SPEED DATA Monitor level Monitor activity Monitor activity Monitor activity Monitor level Monitor level \*Control and sensors depend on the configuration of your Sealine.

#### MY SEALINE SAFETY CLOUD

#### YOUR ENTIRE YACHT IN YOUR HAND

Everyone is talking about the digital future. But Sealine is implementing it – with the first cloud-based telematics system for series production motor yachts. You can access your boat's technical data and functions live via the mobile app or via the owner's area at www.sealine.com

Intelligent functions such as BoatMonitoring, eLogbook and eServicebook enable you to keep an automatic logbook, stay on top of all servicing dates and monitor your yacht seamlessly.



#### **MANUALS**

All manuals and instructions within one app.











#### POSITION

Track your position in real time.

#### SENSORS

Monitor your charge levels and devices.

#### ALARMS

Push notifications on current events.

#### TRIP LOG

Share your cruises and track data with friends.

#### CONTROL

Operate your electronic devices by remote control.

Courtesy Lights Blue

Courtesy Lights White

LIVE REPORT

Direct contact to your dealer for quick help.

#### **OUTRUN THE ORDINARY**

Outstanding boating characteristics are part of the Sealine experience. From the shape of the hull to the engines, we have pulled out all the stops to ensure the Sealine F430 gives you special moments on the water.

# IPS DRIVE AS STANDARD

Choose your twin Volvo Penta IPS engines: IPS 500 or IPS 600. The highest-performing engines produce 880 horse-power and achieve a sp