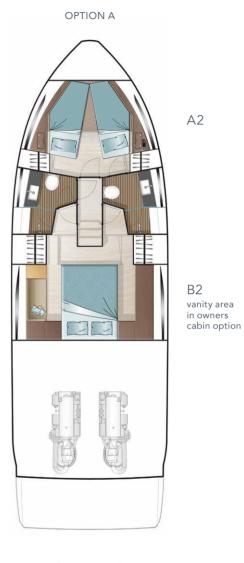

#### TECHNICAL DETAILS & LAYOUTS

FLYBRIDGE with optional wetbar

MAIN DECK

LOWER DECK

bow cabin with queen size bed,
 standard aft cabin
full beam with queen size bed

bow cabin with scissors berth

LOWER DECK

aft cabin portside with twin bed and aft cabin starboard side with double bed

<sup>\*</sup> All performance figures are given in good faith and are intended as an indication. These figures cannot be guaranteed as top speed in particular is affected by the cleanliness of the hull, conditions of the propellers, weight carried and air/sea temperature. Performance is related also to the optional accessories selected. SEALINE reserves the right to change specifications in line with the company policy of improvement through research and development. Errors and omissions expected. Please check with your dealer for a full list of inclusions.