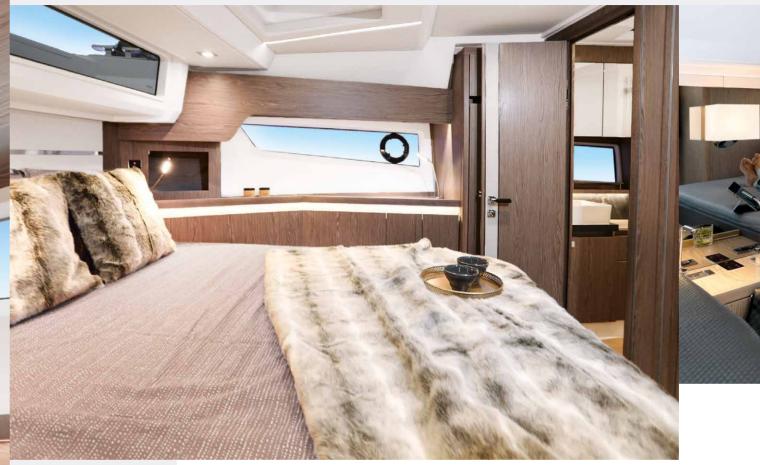

# A FIRST IN CLASS: 3 DOUBLE CABINS ACROSS 43 FEET

With the Sealine F430, voyages are so luxurious that you will want to share them with others. As the F430 is the world's first 43-foot yacht which can be outfitted with three double cabins on request, up to six people can enjoy a unique experience.