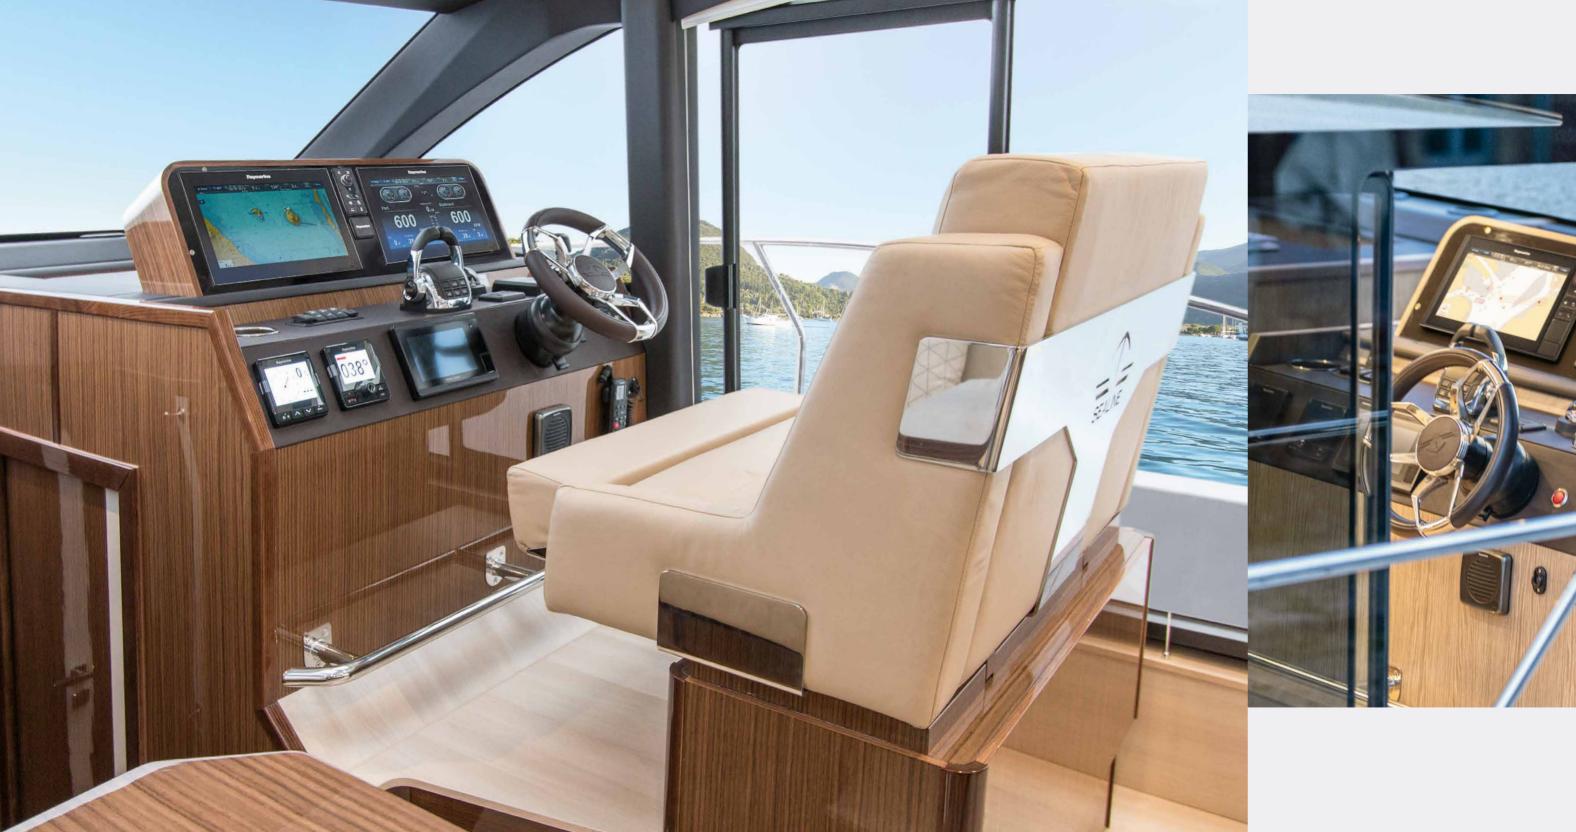

#### **OUTRUN THE ORDINARY**

Outstanding boating characteristics are part of the Sealine experience. From the shape of the hull to the engines, we have pulled out all the stops to ensure the Sealine F430 gives you special moments on the water.

# IPS DRIVE AS STANDARD

Choose your twin Volvo Penta IPS engines: IPS 500 or IPS 600. The highest-performing engines produce 880 horse-power and achieve a speed of 32 knots.