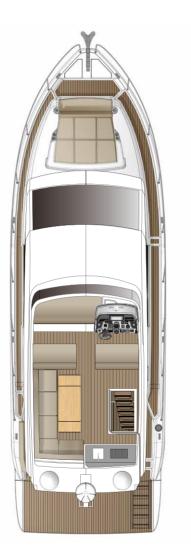

# A FIRST IN CLASS: 3 DOUBLE CABINS ACROSS 43 FEET

With the Sealine F430, voyages are so luxurious that you will want to share them with others. As the F430 is the world's first 43-foot yacht which can be outfitted with three double cabins on request, up to six people can enjoy a unique experience.

#### TECHNICAL DETAILS & LAYOUTS

FLYBRIDGE with optional wetbar

MAIN DECK

LOWER DECK

bow cabin with queen size bed,
 standard aft cabin
full beam with queen size bed

bow cabin with scissors berth

LOWER DECK

aft cabin portside with twin bed and aft cabin starboard side with double bed

<sup>\*</sup> All performance figures are given in good faith and are intended as an indication. These figures cannot be guaranteed as top speed in particular is affected by the cleanliness of the hull, conditions of the propellers, weight carried and air/sea temperature. Performance is related also to the optional accessories selected. SEALINE reserves the right to change specifications in line with the company policy of improvement through research and development. Errors and omissions expected. Please check with your dealer for a full list of inclusions.