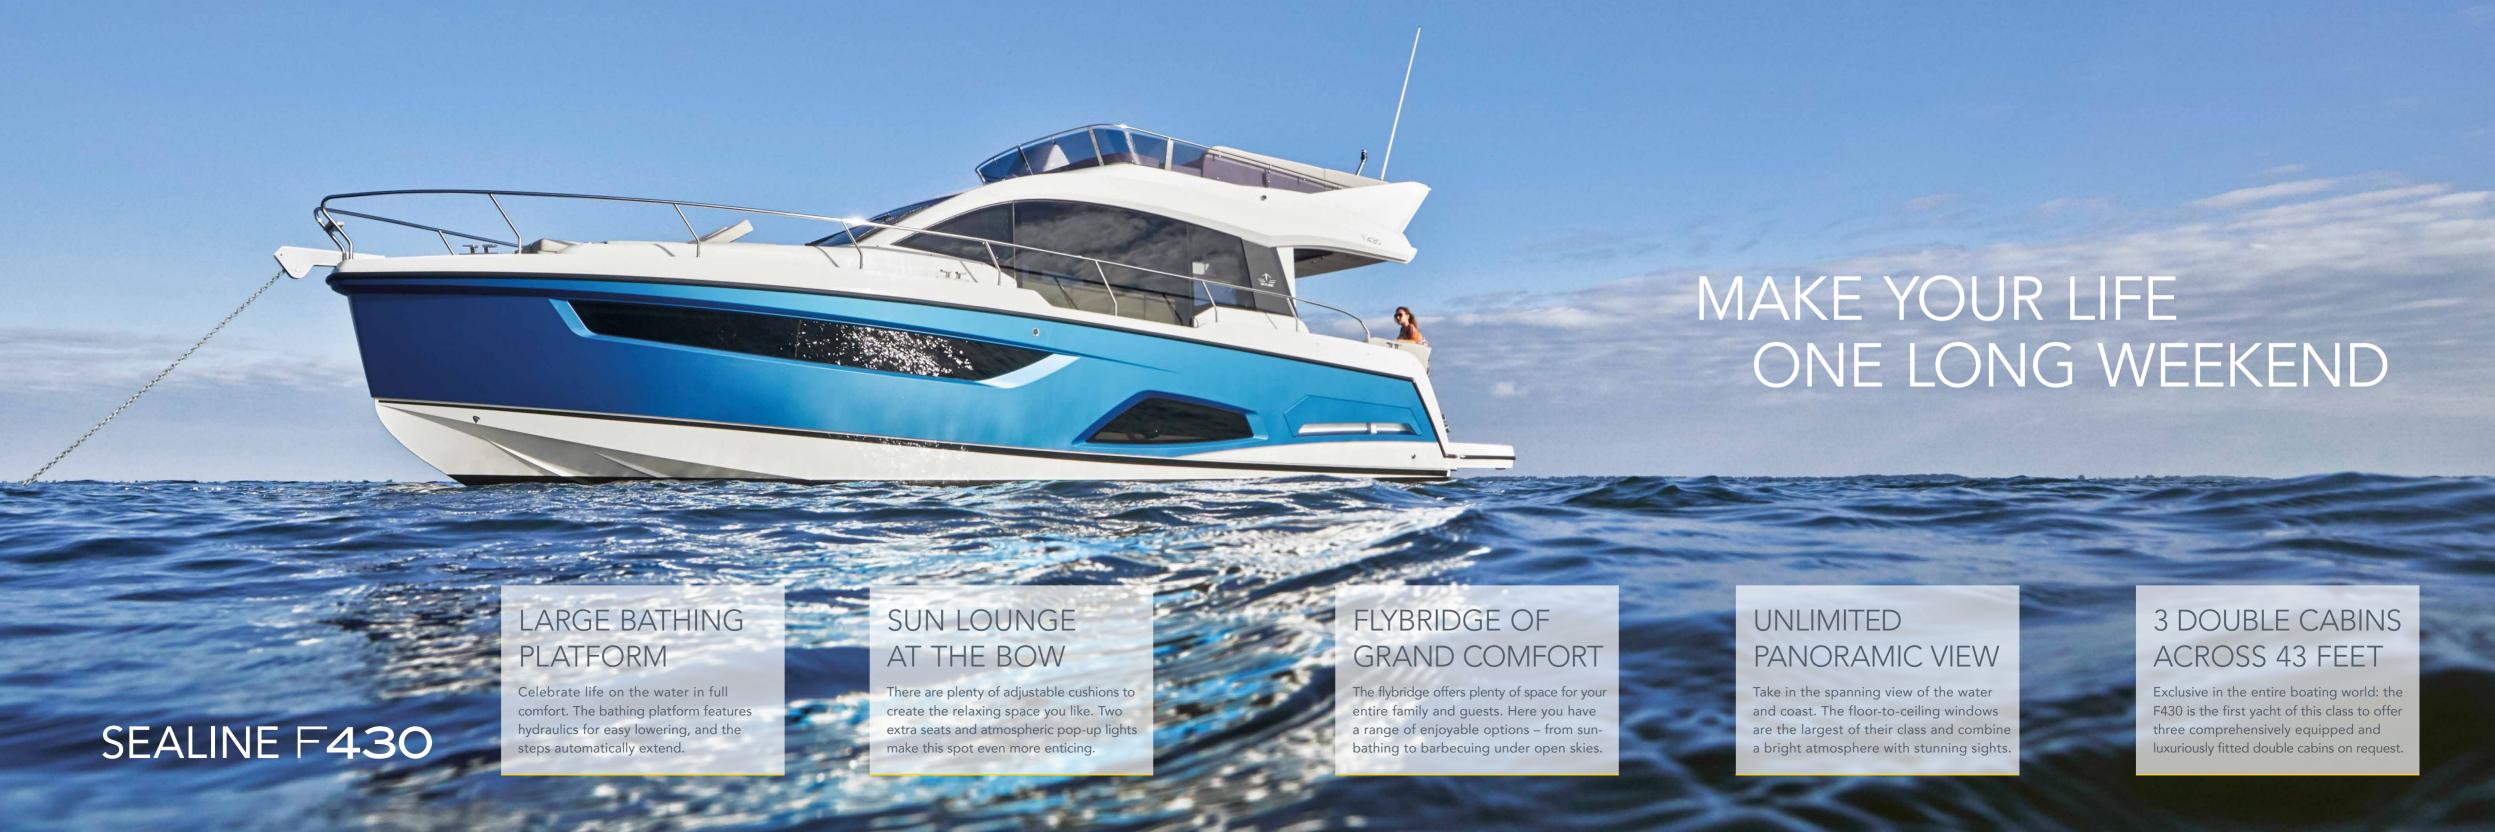

The Sealine engineers have designed the bathing platform to be more than just another extra. It is the final step to enjoying perfect independence. A private beach which you can take with you. Out to the open sea. Into a secluded bay. For this reason, the bathing platform on the Sealine F430 has everything your heart could desire. Teak flooring. Hydraulic operation. And a retractable ladder that automatically adapts to the lowered platform.

# A FIRST IN CLASS: 3 DOUBLE CABINS ACROSS 43 FEET

With the Sealine F430, voyages are so luxurious that you will want to share them with others. As the F430 is the world's first 43-foot yacht which can be outfitted with three double cabins on request, up to six people can enjoy a unique experience.

## SEALINE F430

The flybridge on the Sealine F430 was designed with just one goal in mind: to make you want to spend every moment on it. You sail into the rising sun while enjoying the open-air helm. You take in the setting sun during an al fresco dinner. The time in between is spent on the large sun lounge or partaking of freshly grilled delights directly from the kitchen ensemble in the rear of the flybridge.

#### SINGULAR DESIGN. MULTIPLE THRILLS.

You have everything your heart desires on the flybridge. But because the allure of a true Sealine lies in its variety of options, the F430 also offers alternative spaces of leisure for you and your family. The cockpit below the flybridge casts shade and can be equipped with an additional outdoor barbecue. The bow awaits you with a generous sun lounge. It is always your choice what area suits your mood and your occasion.