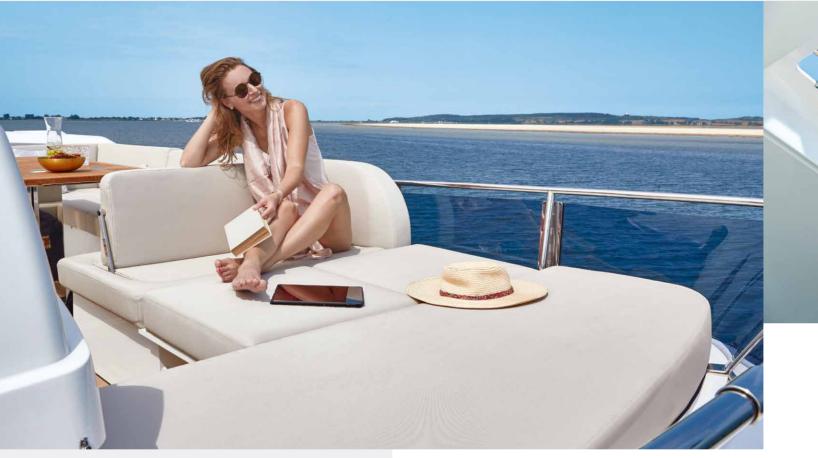

#### SINGULAR DESIGN. MULTIPLE THRILLS.

You have everything your heart desires on the flybridge. But because the allure of a true Sealine lies in its variety of options, the F430 also offers alternative spaces of leisure for you and your family. The cockpit below the flybridge casts shade and can be equipped with an additional outdoor barbecue. The bow awaits you with a generous sun lounge. It is always your choice what area suits your mood and your occasion.

Enjoy the seclusion and privacy that the ocean provides during the day – and then gather together with guests in the evening. Thanks to the layout of the seating, the mood lighting, the inspiring design, your Sealine F430 becomes an irresistible location for coming together. Whether you are meeting up with friends again or finding new ones in the harbour – everyone will feel privileged to come aboard your yacht. For a sundowner. For dinner. For a party.