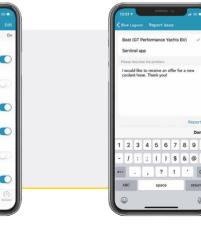

#### **MANUALS**

All manuals and instructions within one app.

#### CONTROL

Operate your electronic devices by remote control.

Courtesy Lights Blue

Courtesy Lights White

LIVE REPORT

Direct contact to your dealer for quick help.