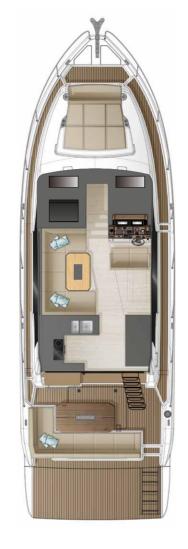

#### TECHNICAL DETAILS & LAYOUTS

FLYBRIDGE with optional wetbar

MAIN DECK

LOWER DECK

bow cabin with queen size bed,
 standard aft cabin
full beam with queen size bed

bow cabin with scissors berth

LOWER DECK