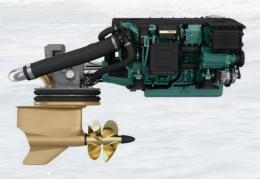

When you think of motor yachts, does a thrilling driving experience also come to mind? Then opt for the Sealine F430 – with its Volvo Penta IPS engines. Even the standard engines with 760 hp accelerate the yacht up to 28 knots. If you ever wanted to experience just how agile 43 feet can be, we boost the performance of your Sealine to 880 hp with two Volvo Penta IPS600 engines and a max. speed of 32 knots.

# IPS DRIVE AS STANDARD

Choose your twin Volvo Penta IPS engines: IPS 500 or IPS 600. The highest-performing engines produce 880 horse-power and achieve a speed of 32 knots.