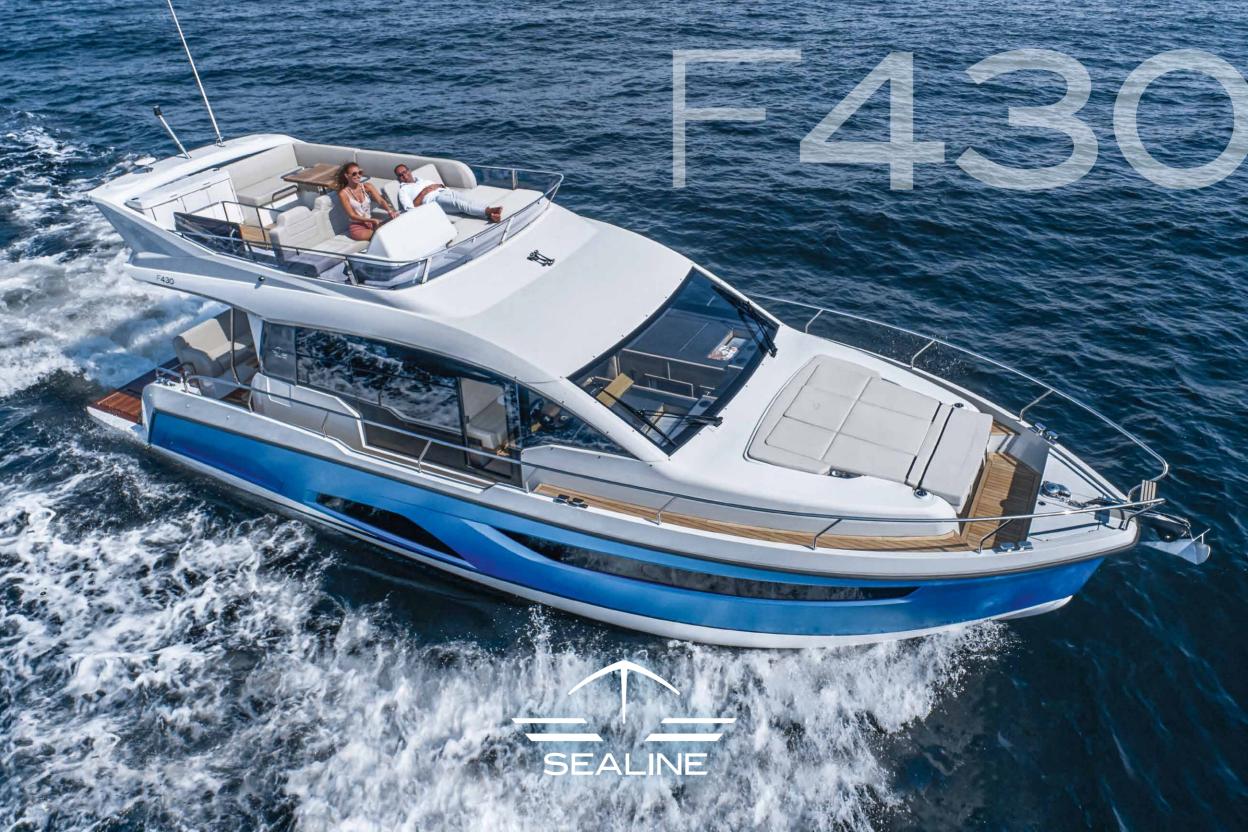

# TAKE YOUR FASCINATION TO NEW HEIGHTS

The F430 is a Sealine through and through – crowned with a captivating flybridge. Reigning over the characteristic, unmistakably large panorama windows is a viewing platform that satisfies your every desire. High-speed performance ensures that the everyday hectic quickly disappears behind the horizon. The new Sealine F430 – an experience that every yacht enthusiast is magnetically drawn to.

## SEALINE F430

The flybridge on the Sealine F430 was designed with just one goal in mind: to make you want to spend every moment on it. You sail into the rising sun while enjoying the open-air helm. You take in the setting sun during an al fresco dinner. The time in between is spent on the large sun lounge or partaking of freshly grilled delights directly from the kitchen ensemble in the rear of the flybridge.

#### SINGULAR DESIGN. MULTIPLE THRILLS.

You have everything your heart desires on the flybridge. But because the allure of a true Sealine lies in its variety of options, the F430 also offers alternative spaces of leisure for you and your family. The cockpit below the flybridge casts shade and can be equipped with an additional outdoor barbecue. The bow awaits you with a generous sun lounge. It is always your choice what area suits your mood and your occasion.