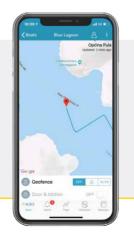

#### YOUR ENTIRE YACHT IN YOUR HAND

Everyone is talking about the digital future. But Sealine is implementing it – with the first cloud-based telematics system for series production motor yachts. You can access your boat's technical data and functions live via the mobile app or via the owner's area at www.sealine.com

#### POSITION

Track your position in real time.

#### ALARMS

Push notifications on current events.

#### TRIP LOG

Share your cruises and track data with friends.