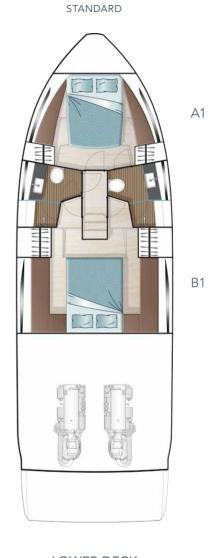

#### TECHNICAL DETAILS & LAYOUTS

FLYBRIDGE with optional wetbar

MAIN DECK

LOWER DECK

bow cabin with queen size bed,
 standard aft cabin
full beam with queen size bed

bow cabin with scissors berth

LOWER DECK