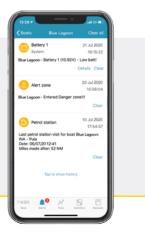

#### MY SEALINE SAFETY CLOUD

#### YOUR ENTIRE YACHT IN YOUR HAND

Everyone is talking about the digital future. But Sealine is implementing it – with the first cloud-based telematics system for series production motor yachts. You can access your boat's technical data and functions live via the mobile app or via the owner's area at www.sealine.com

Intelligent functions such as BoatMonitoring, eLogbook and eServicebook enable you to keep an automatic logbook, stay on top of all servicing dates and monitor your yacht seamlessly.

#### ALARMS

Push notifications on current events.