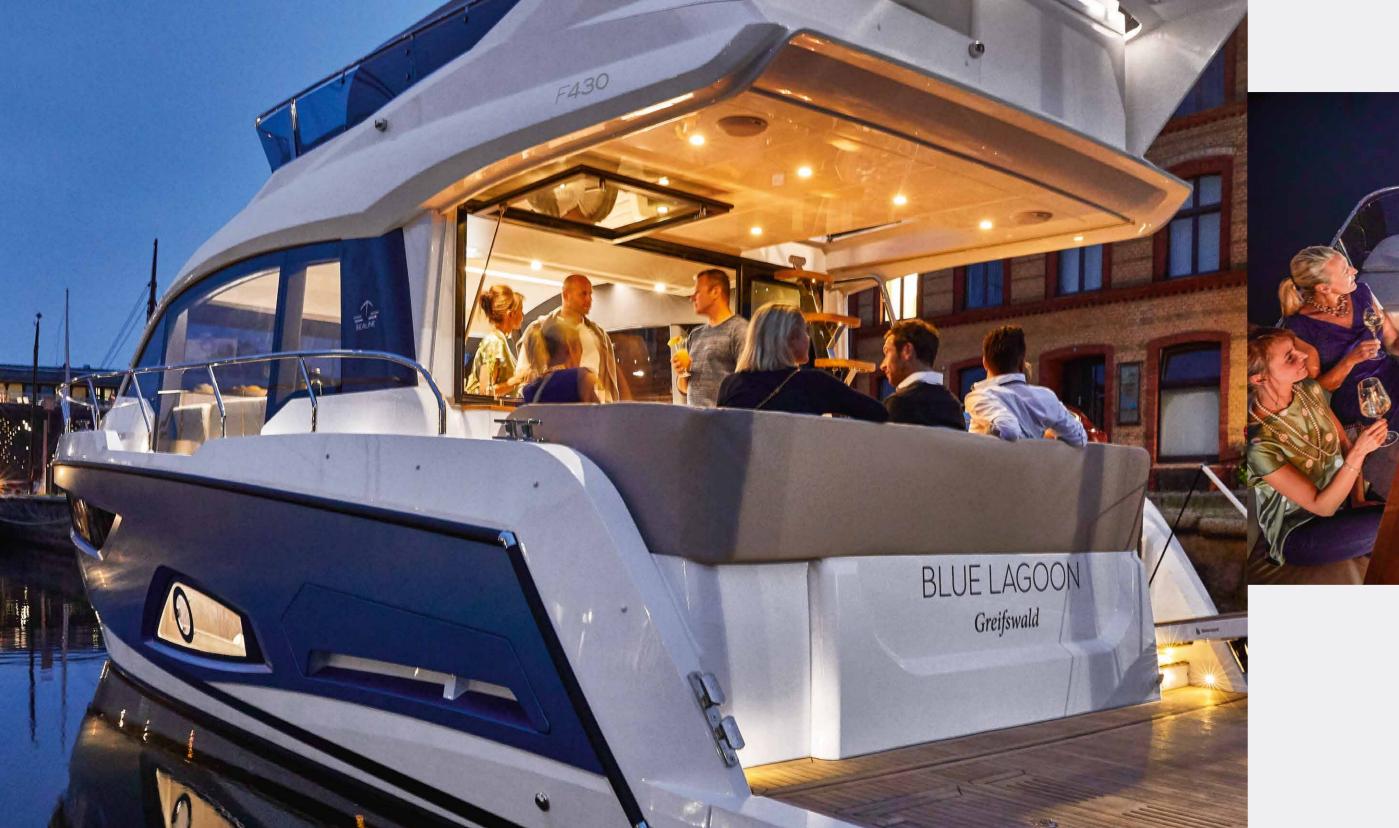

Enjoy the seclusion and privacy that the ocean provides during the day – and then gather together with guests in the evening. Thanks to the layout of the seating, the mood lighting, the inspiring design, your Sealine F430 becomes an irresistible location for coming together. Whether you are meeting up with friends again or finding new ones in the harbour – everyone will feel privileged to come aboard your yacht. For a sundowner. For dinner. For a party.