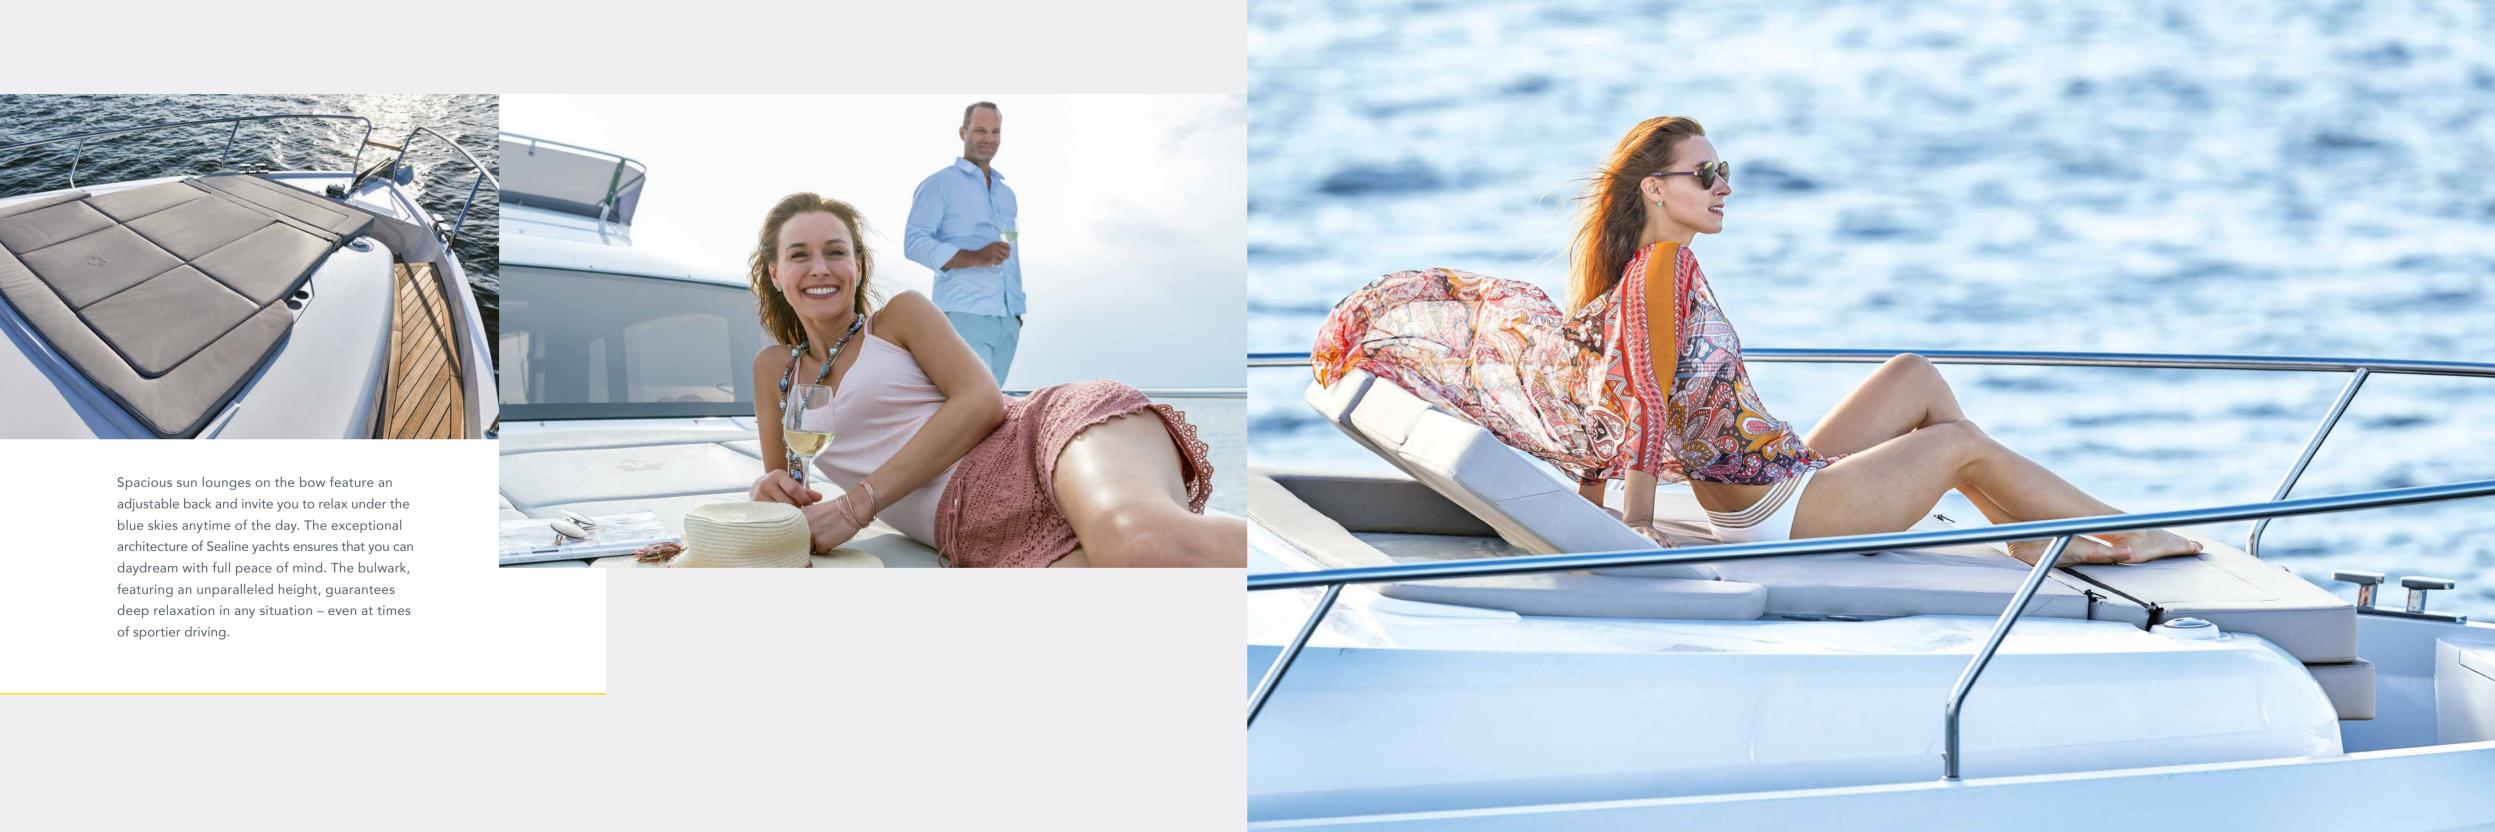

#### SINGULAR DESIGN. MULTIPLE THRILLS.

You have everything your heart desires on the flybridge. But because the allure of a true Sealine lies in its variety of options, the F430 also offers alternative spaces of leisure for you and your family. The cockpit below the flybridge casts shade and can be equipped with an additional outdoor barbecue. The bow awaits you with a generous sun lounge. It is always your choice what area suits your mood and your occasion.

The Sealine engineers have designed the bathing platform to be more than just another extra. It is the final step to enjoying perfect independence. A private beach which you can take with you. Out to the open sea. Into a secluded bay. For this reason, the bathing platform on the Sealine F430 has everything your heart could desire. Teak flooring. Hydraulic operation. And a retractable ladder that automatically adapts to the lowered platform.