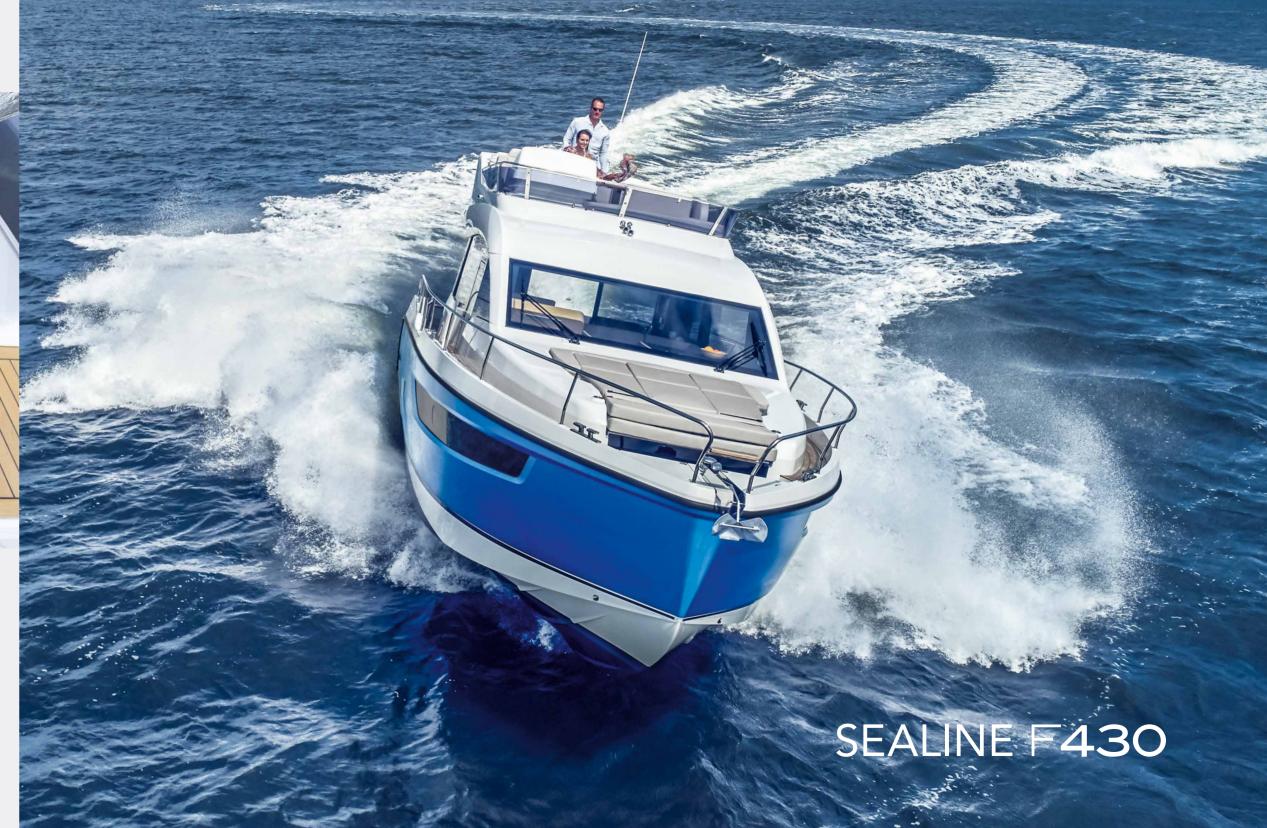

# TAKE YOUR FASCINATION TO NEW HEIGHTS

The F430 is a Sealine through and through – crowned with a captivating flybridge. Reigning over the characteristic, unmistakably large panorama windows is a viewing platform that satisfies your every desire. High-speed performance ensures that the everyday hectic quickly disappears behind the horizon. The new Sealine F430 – an experience that every yacht enthusiast is magnetically drawn to.

#### **OUTRUN THE ORDINARY**

Outstanding boating characteristics are part of the Sealine experience. From the shape of the hull to the engines, we have pulled out all the stops to ensure the Sealine F430 gives you special moments on the water.