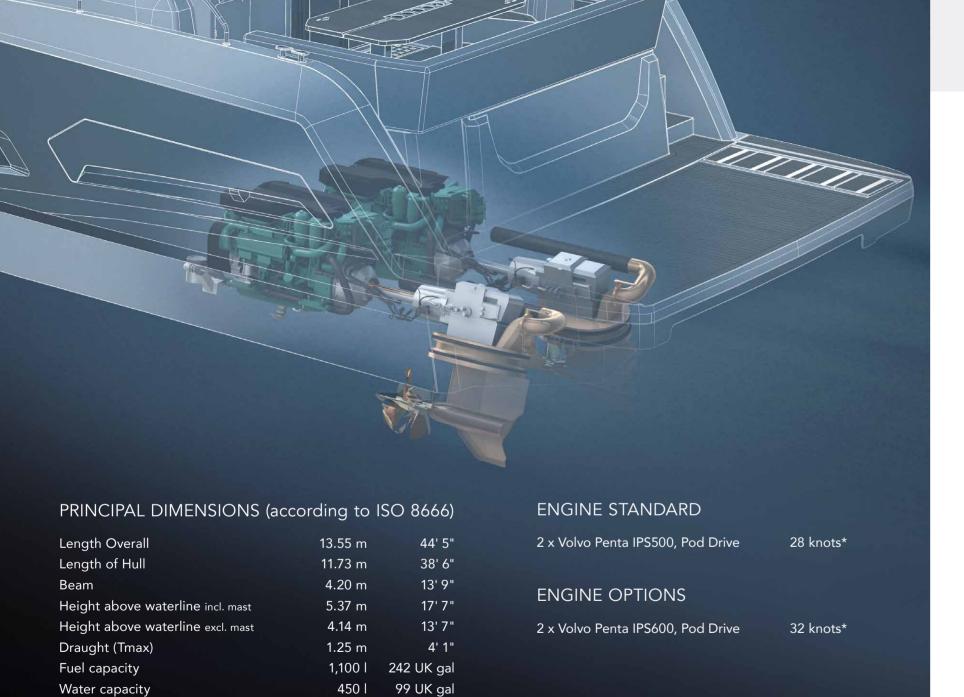

When you think of motor yachts, does a thrilling driving experience also come to mind? Then opt for the Sealine F430 – with its Volvo Penta IPS engines. Even the standard engines with 760 hp accelerate the yacht up to 28 knots. If you ever wanted to experience just how agile 43 feet can be, we boost the performance of your Sealine to 880 hp with two Volvo Penta IPS600 engines and a max. speed of 32 knots.

# IPS DRIVE AS STANDARD

Choose your twin Volvo Penta IPS engines: IPS 500 or IPS 600. The highest-performing engines produce 880 horse-power and achieve a speed of 32 knots.