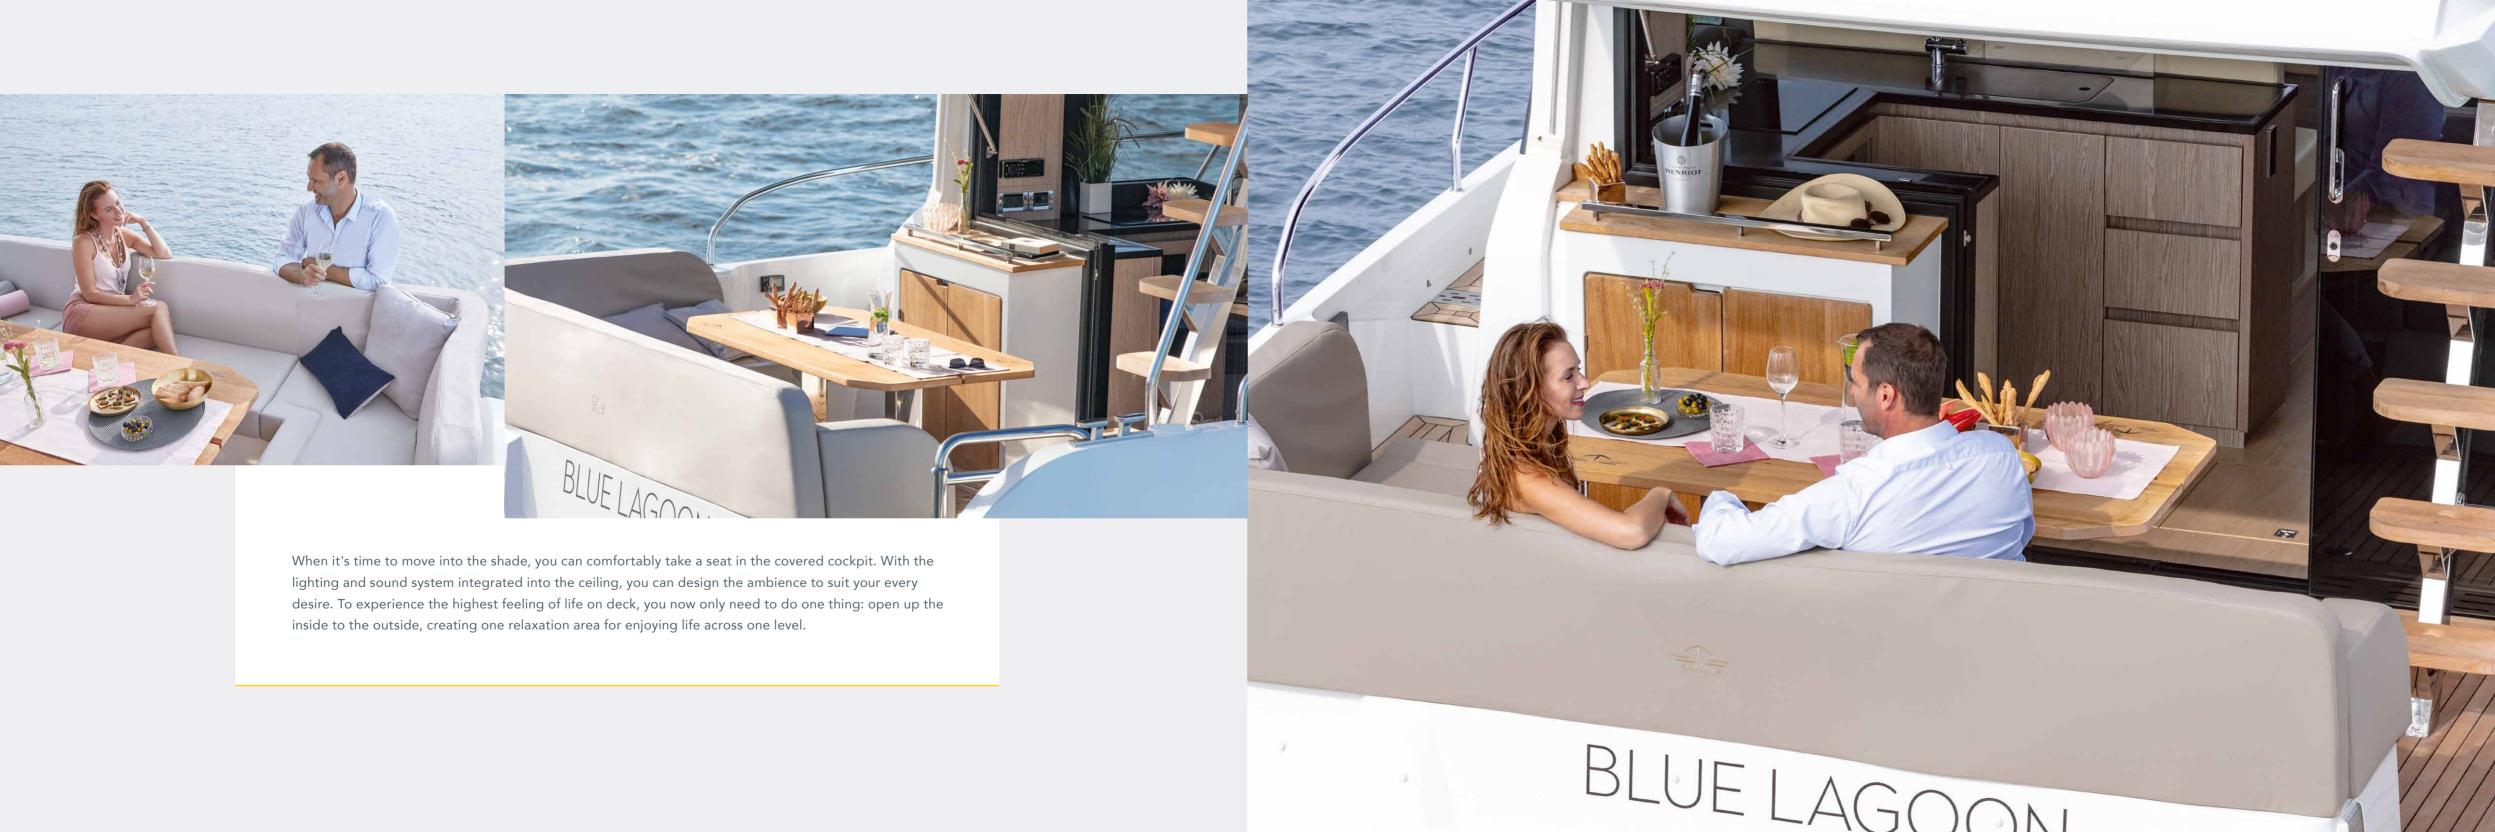

#### SINGULAR DESIGN. MULTIPLE THRILLS.

You have everything your heart desires on the flybridge. But because the allure of a true Sealine lies in its variety of options, the F430 also offers alternative spaces of leisure for you and your family. The cockpit below the flybridge casts shade and can be equipped with an additional outdoor barbecue. The bow awaits you with a generous sun lounge. It is always your choice what area suits your mood and your occasion.

Enjoy the seclusion and privacy that the ocean provides during the day – and then gather together with guests in the evening. Thanks to the layout of the seating, the mood lighting, the inspiring design, your Sealine F430 becomes an irresistible location for coming together. Whether you are meeting up with friends again or finding new ones in the harbour – everyone will feel privileged to come aboard your yacht. For a sundowner. For dinner. For a party.