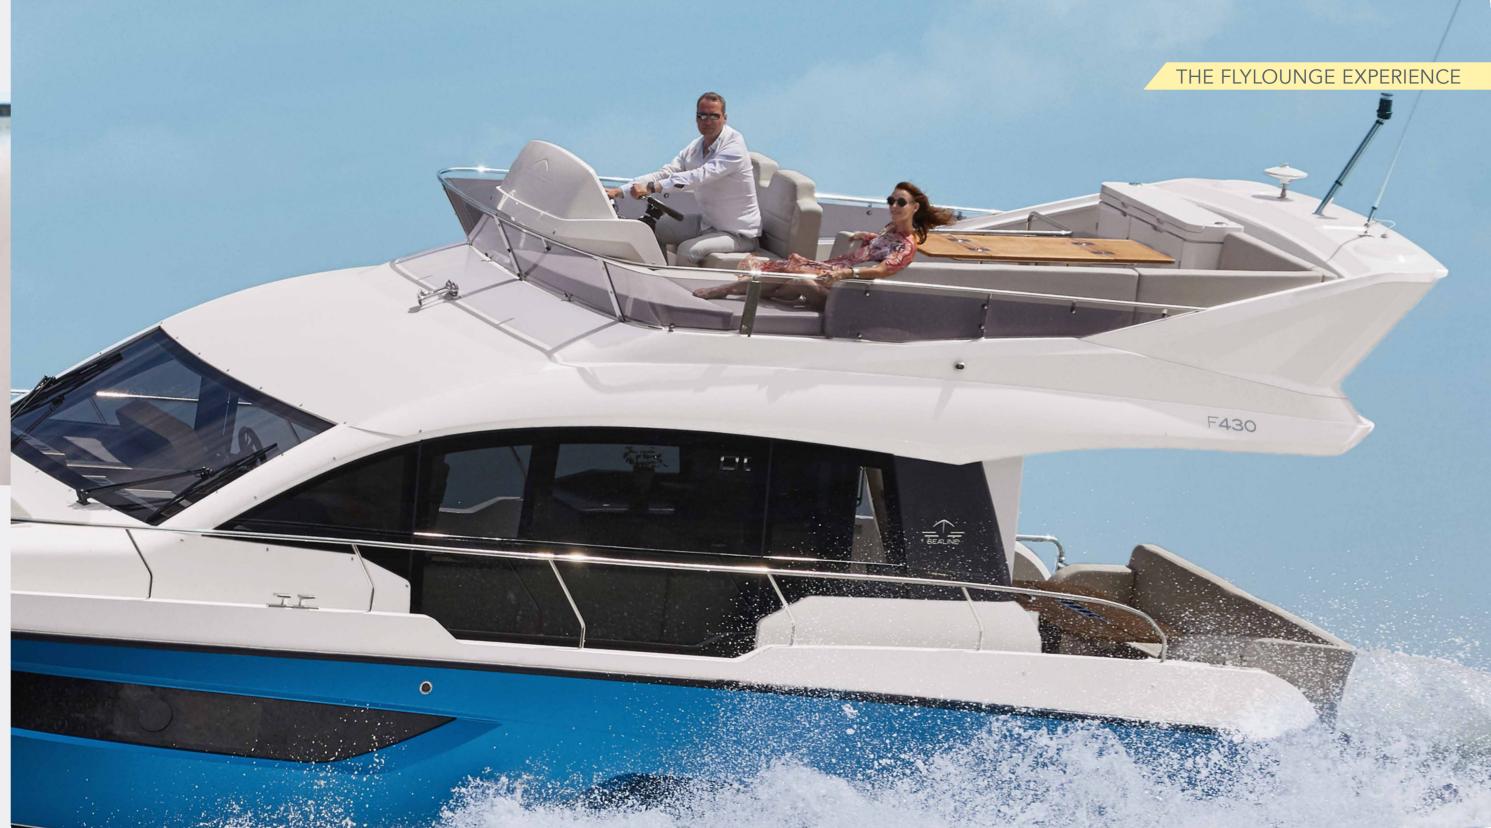

# TAKE YOUR FASCINATION TO NEW HEIGHTS

The F430 is a Sealine through and through – crowned with a captivating flybridge. Reigning over the characteristic, unmistakably large panorama windows is a viewing platform that satisfies your every desire. High-speed performance ensures that the everyday hectic quickly disappears behind the horizon. The new Sealine F430 – an experience that every yacht enthusiast is magnetically drawn to.

## SEALINE F430

The flybridge on the Sealine F430 was designed with just one goal in mind: to make you want to spend every moment on it. You sail into the rising sun while enjoying the open-air helm. You take in the setting sun during an al fresco dinner. The time in between is spent on the large sun lounge or partaking of freshly grilled delights directly from the kitchen ensemble in the rear of the flybridge.