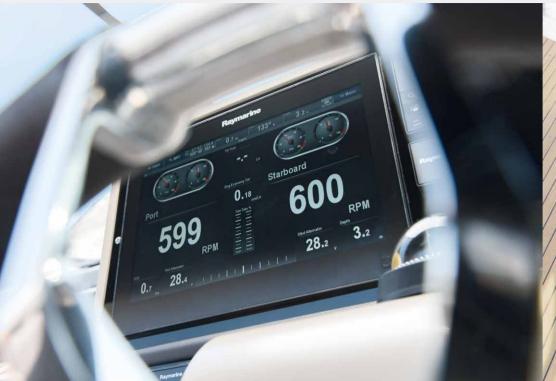

When you think of motor yachts, does a thrilling driving experience also come to mind? Then opt for the Sealine F430 – with its Volvo Penta IPS engines. Even the standard engines with 760 hp accelerate the yacht up to 28 knots. If you ever wanted to experience just how agile 43 feet can be, we boost the performance of your Sealine to 880 hp with two Volvo Penta IPS600 engines and a max. speed of 32 knots.

# IPS DRIVE AS STANDARD

Choose your twin Volvo Penta IPS engines: IPS 500 or IPS 600. The highest-performing engines produce 880 horse-power and achieve a speed of 32 knots.