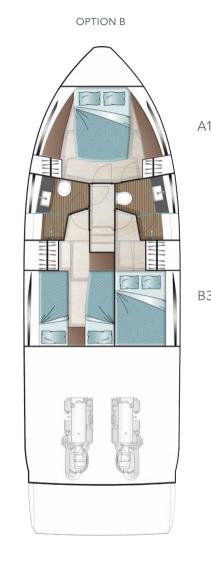

#### TECHNICAL DETAILS & LAYOUTS

FLYBRIDGE with optional wetbar

MAIN DECK

LOWER DECK

bow cabin with queen size bed,
 standard aft cabin
full beam with queen size bed

bow cabin with scissors berth

LOWER DECK

aft cabin portside with twin bed and aft cabin starboard side with double bed

<sup>\*</sup> All performance figures are given in good faith and are intended as an indication. These figures cannot be guaranteed as top speed in particular is affected by the cleanliness of the hull, conditions of the propellers, weight carried and air/sea temperature. Performance is related also to the optional accessories selected. SEALINE reserves the right to change specifications in line with the company policy of improvement through research and development. Errors and omissions expected. Please check with your dealer for a full list of inclusions.