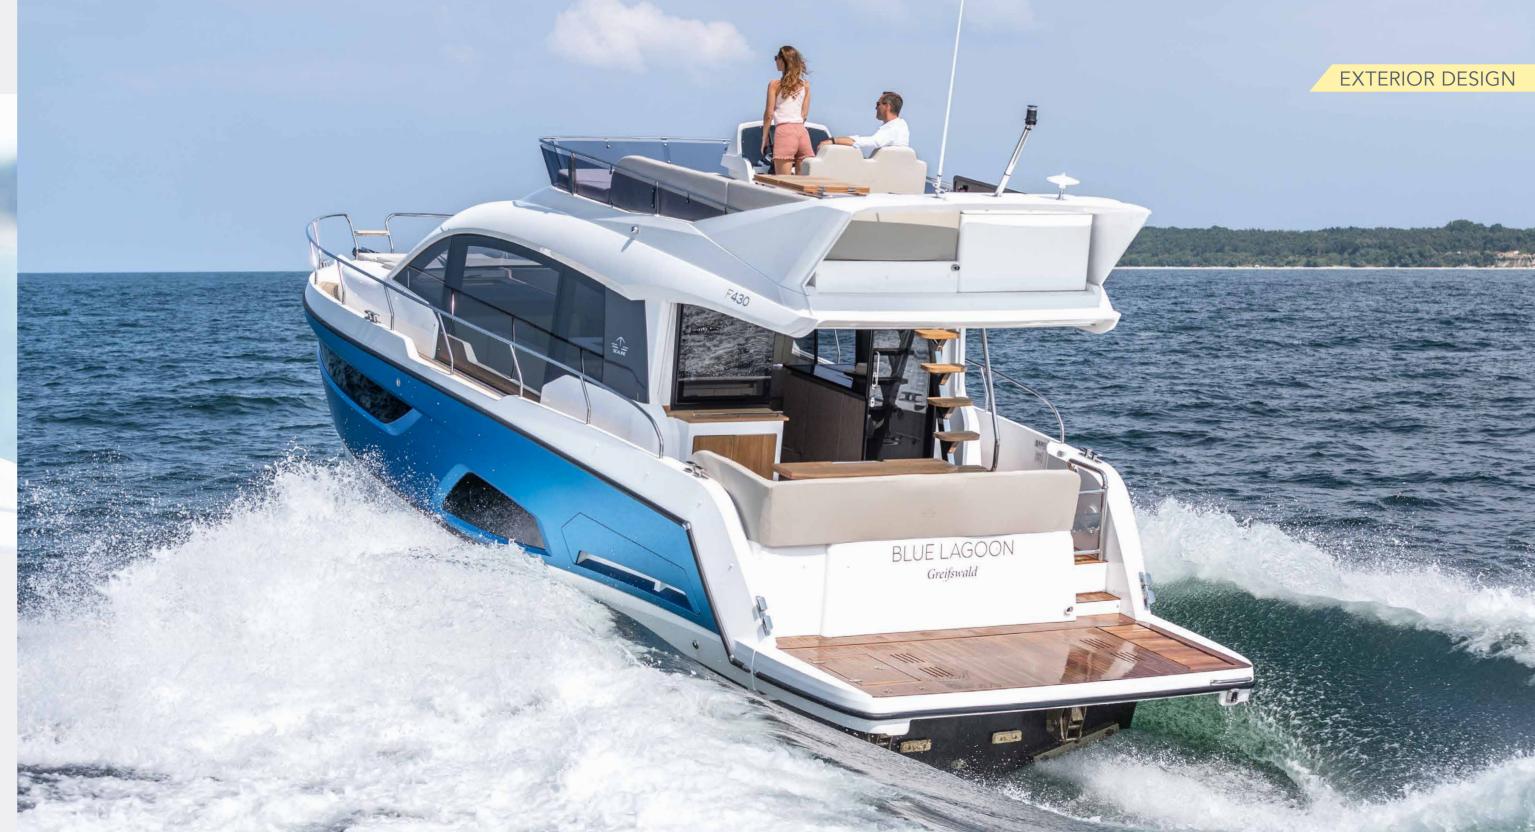

# TAKE YOUR FASCINATION TO NEW HEIGHTS

The F430 is a Sealine through and through – crowned with a captivating flybridge. Reigning over the characteristic, unmistakably large panorama windows is a viewing platform that satisfies your every desire. High-speed performance ensures that the everyday hectic quickly disappears behind the horizon. The new Sealine F430 – an experience that every yacht enthusiast is magnetically drawn to.

#### **OUTRUN THE ORDINARY**

Outstanding boating characteristics are part of the Sealine experience. From the shape of the hull to the engines, we have pulled out all the stops to ensure the Sealine F430 gives you special moments on the water.

# IPS DRIVE AS STANDARD

Choose your twin Volvo Penta IPS engines: IPS 500 or IPS 600. The highest-performing engines produce 880 horse-power and achieve a speed of 32 knots.

# LAMINATED POWER GRID

The hull reinforcements of the Sealine F430 are elaborately laminated – giving you the advantages of a high-strength yacht with a reduced weight.

#### DEEP V-SHAPE KEEL

The Sealine F430 hull has a deep-V shape. This means the Sealine is exceptionally stable in the water, making for more comfortable boating.

#### **UPRIGHT STEM**

The vertical bow with its curved foot pierces the waves elegantly and efficiently. This, in turn, results in more comfort and more boating pleasure.

SEALINE F430

13.58 t 13.37 UK t

12