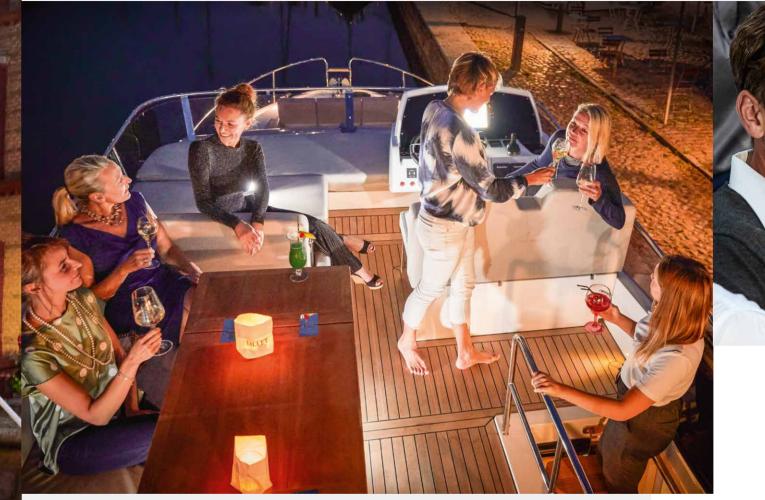

Enjoy the seclusion and privacy that the ocean provides during the day – and then gather together with guests in the evening. Thanks to the layout of the seating, the mood lighting, the inspiring design, your Sealine F430 becomes an irresistible location for coming together. Whether you are meeting up with friends again or finding new ones in the harbour – everyone will feel privileged to come aboard your yacht. For a sundowner. For dinner. For a party.