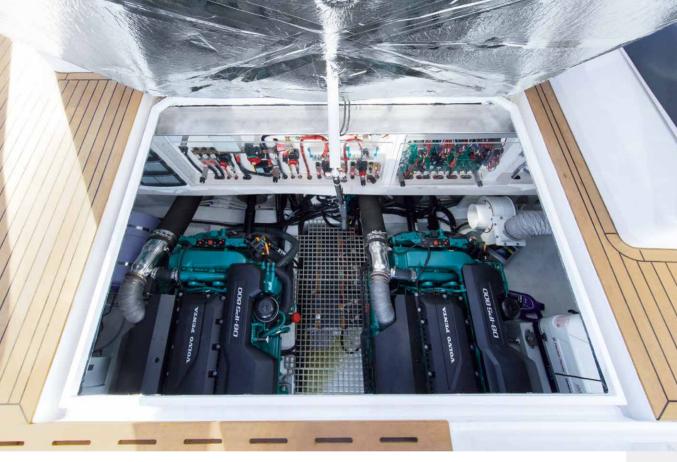

When you think of motor yachts, does a thrilling driving experience also come to mind? Then opt for the Sealine F430 – with its Volvo Penta IPS engines. Even the standard engines with 760 hp accelerate the yacht up to 28 knots. If you ever wanted to experience just how agile 43 feet can be, we boost the performance of your Sealine to 880 hp with two Volvo Penta IPS600 engines and a max. speed of 32 knots.

# IPS DRIVE AS STANDARD

Choose your twin Volvo Penta IPS engines: IPS 500 or IPS 600. The highest-performing engines produce 880 horse-power and achieve a speed of 32 knots.