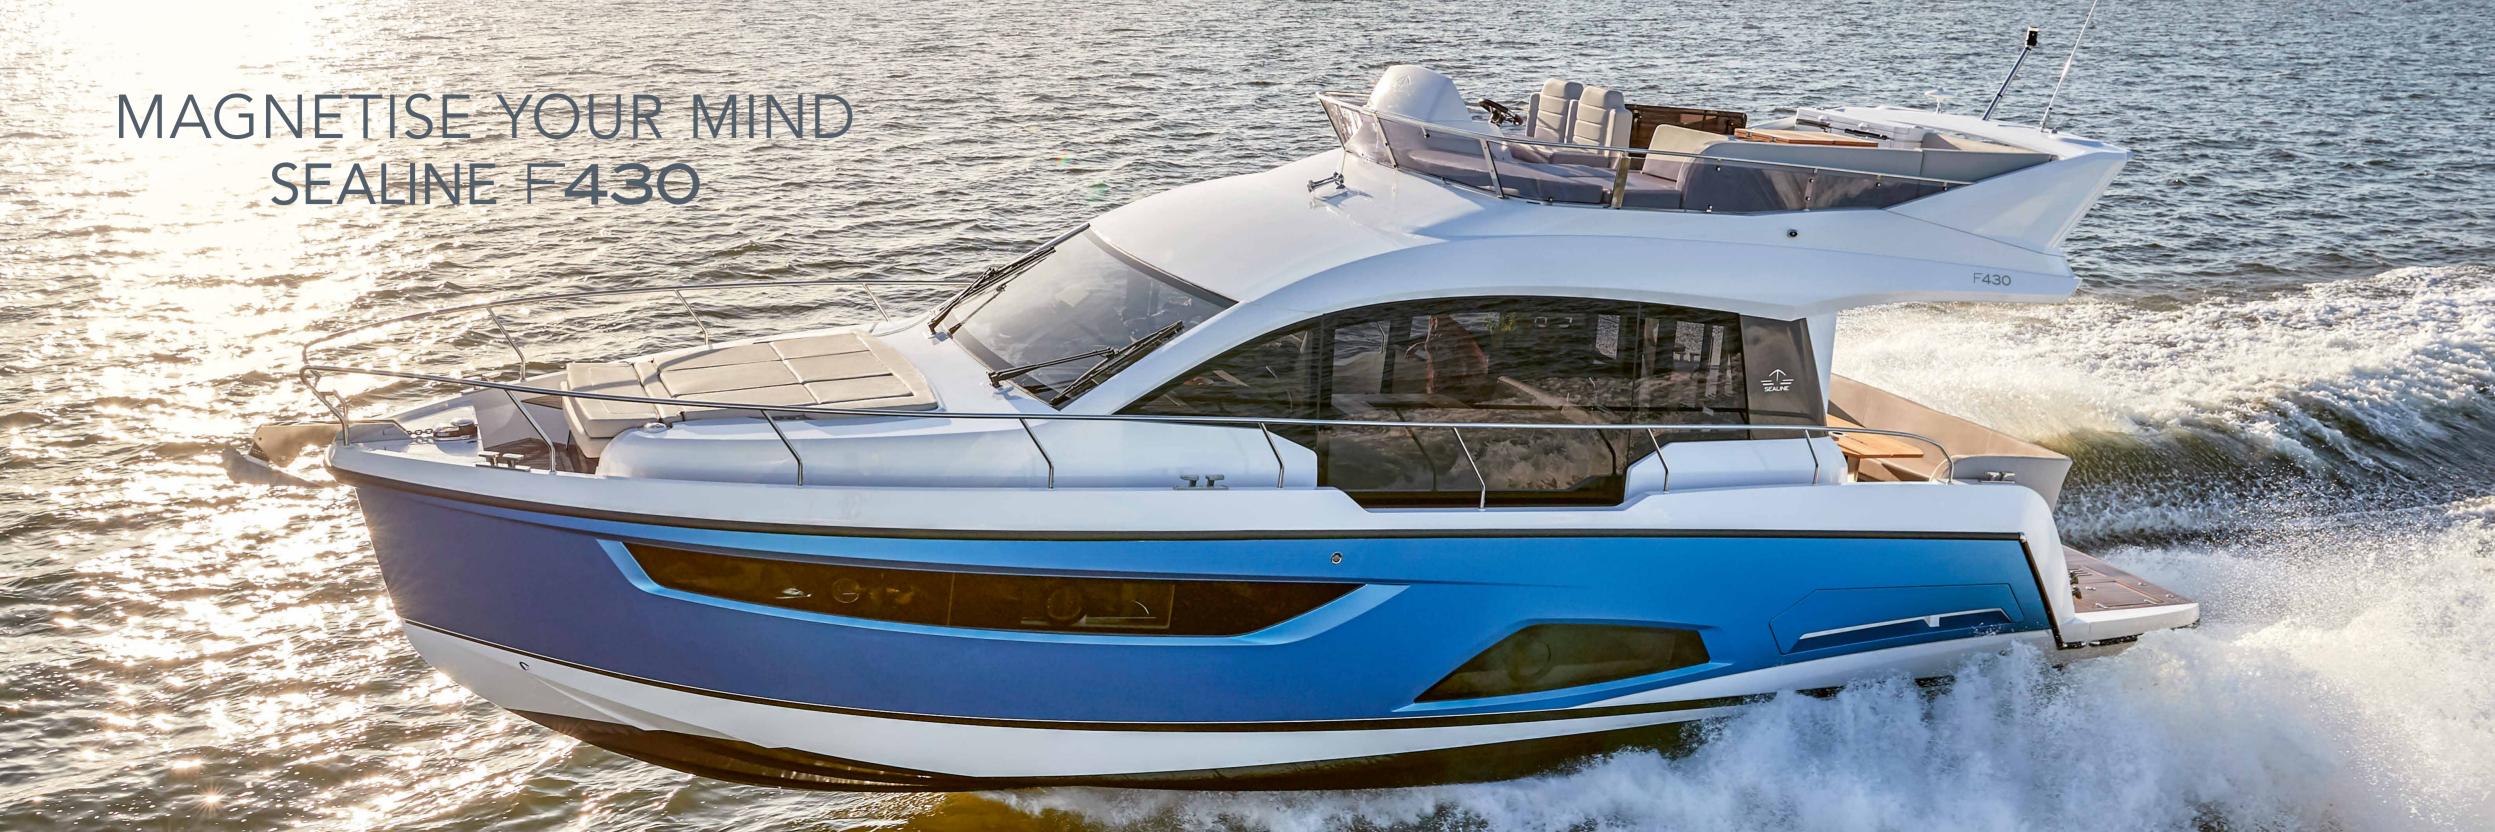

# TAKE YOUR FASCINATION TO NEW HEIGHTS

The F430 is a Sealine through and through – crowned with a captivating flybridge. Reigning over the characteristic, unmistakably large panorama windows is a viewing platform that satisfies your every desire. High-speed performance ensures that the everyday hectic quickly disappears behind the horizon. The new Sealine F430 – an experience that every yacht enthusiast is magnetically drawn to.

#### **OUTRUN THE ORDINARY**

Outstanding boating characteristics are part of the Sealine experience. From the shape of the hull to the engines, we have pulled out all the stops to ensure the Sealine F430 gives you special moments on the water.