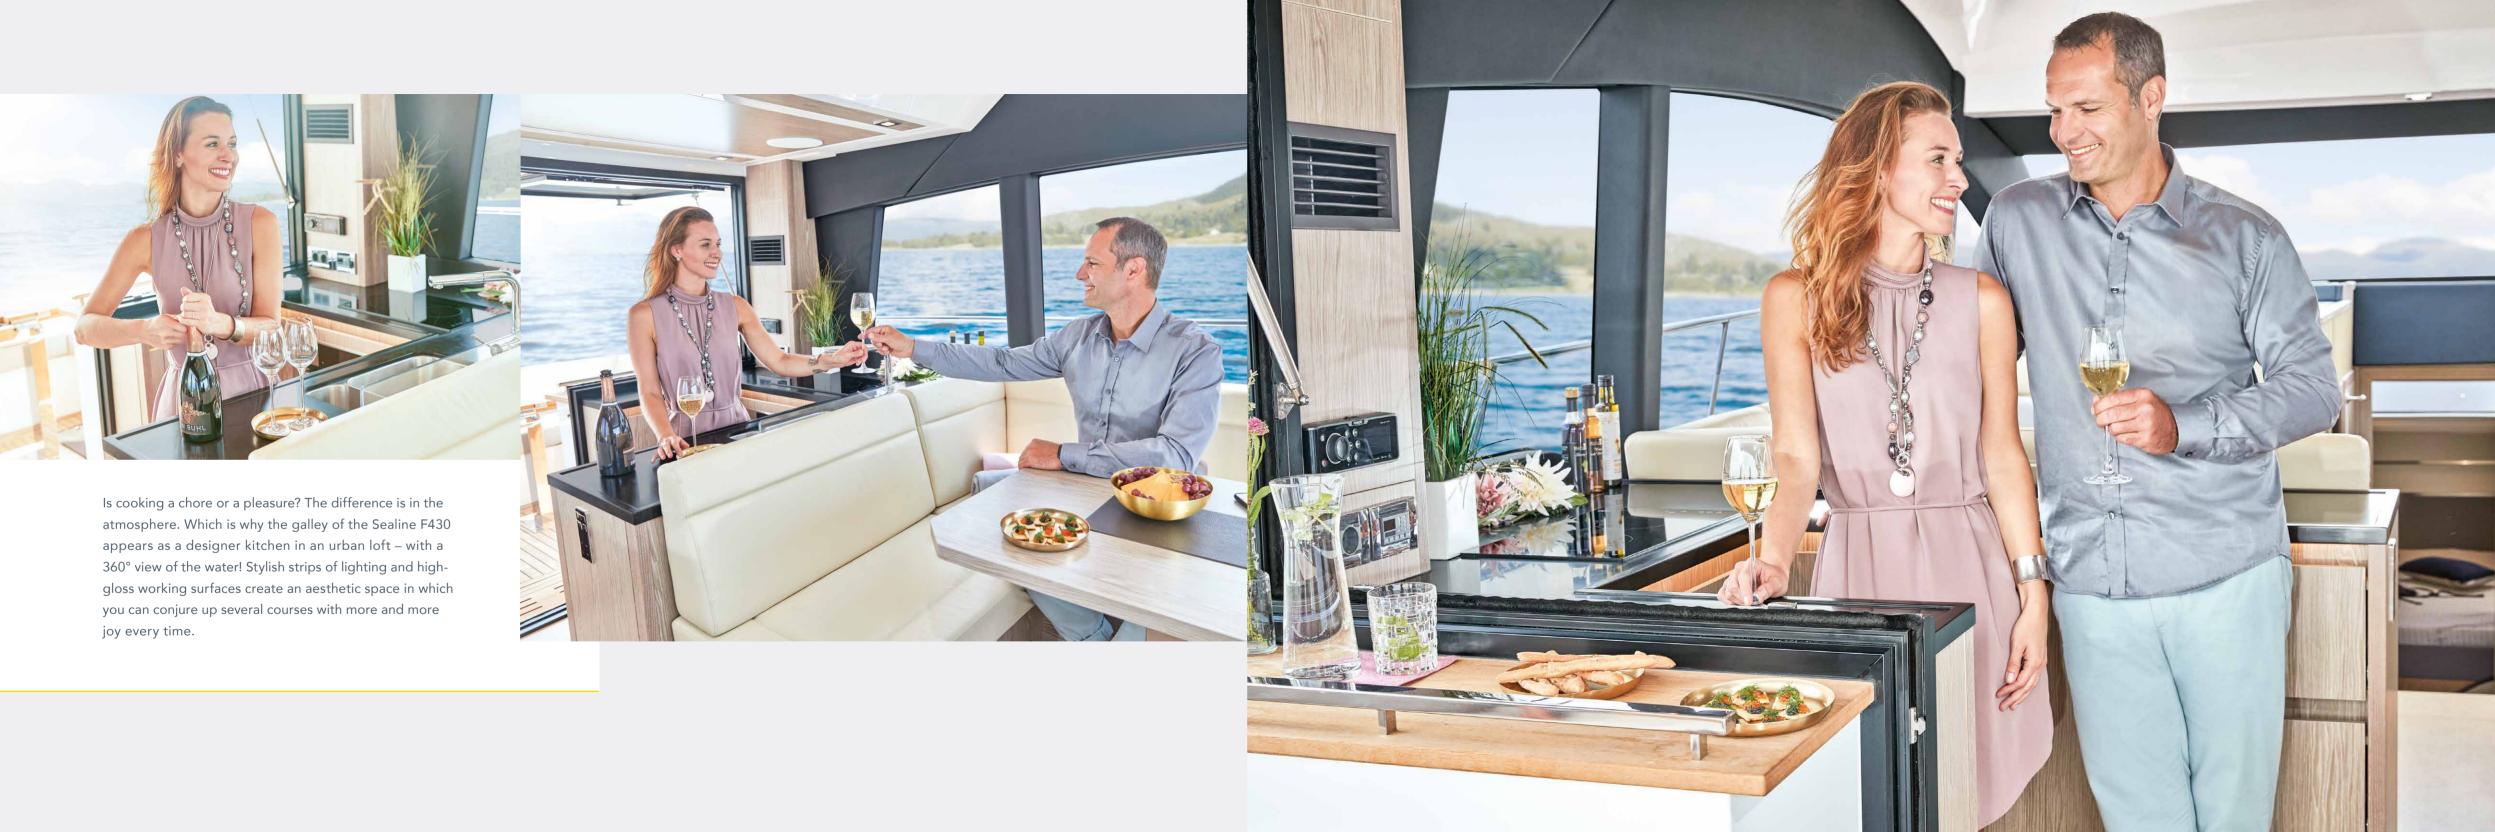

# A FIRST IN CLASS: 3 DOUBLE CABINS ACROSS 43 FEET

With the Sealine F430, voyages are so luxurious that you will want to share them with others. As the F430 is the world's first 43-foot yacht which can be outfitted with three double cabins on request, up to six people can enjoy a unique experience.