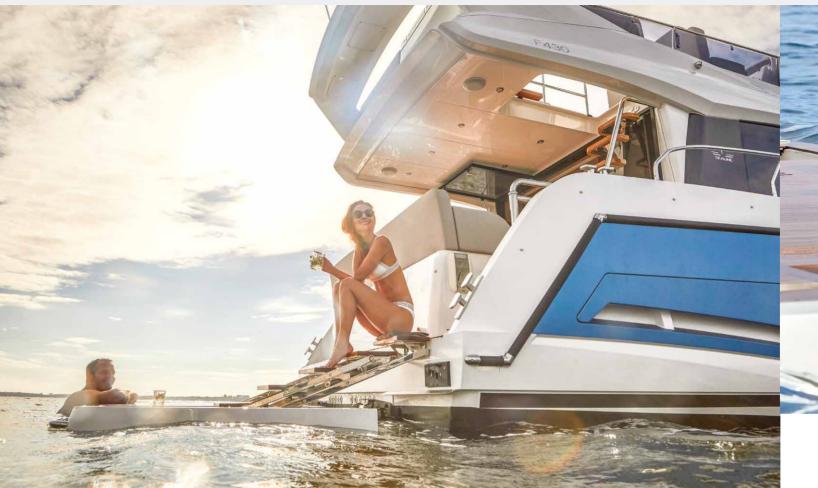

The Sealine engineers have designed the bathing platform to be more than just another extra. It is the final step to enjoying perfect independence. A private beach which you can take with you. Out to the open sea. Into a secluded bay. For this reason, the bathing platform on the Sealine F430 has everything your heart could desire. Teak flooring. Hydraulic operation. And a retractable ladder that automatically adapts to the lowered platform.

Enjoy the seclusion and privacy that the ocean provides during the day – and then gather together with guests in the evening. Thanks to the layout of the seating, the mood lighting, the inspiring design, your Sealine F430 becomes an irresistible location for coming together. Whether you are meeting up with friends again or finding new ones in the harbour – everyone will feel privileged to come aboard your yacht. For a sundowner. For dinner. For a party.