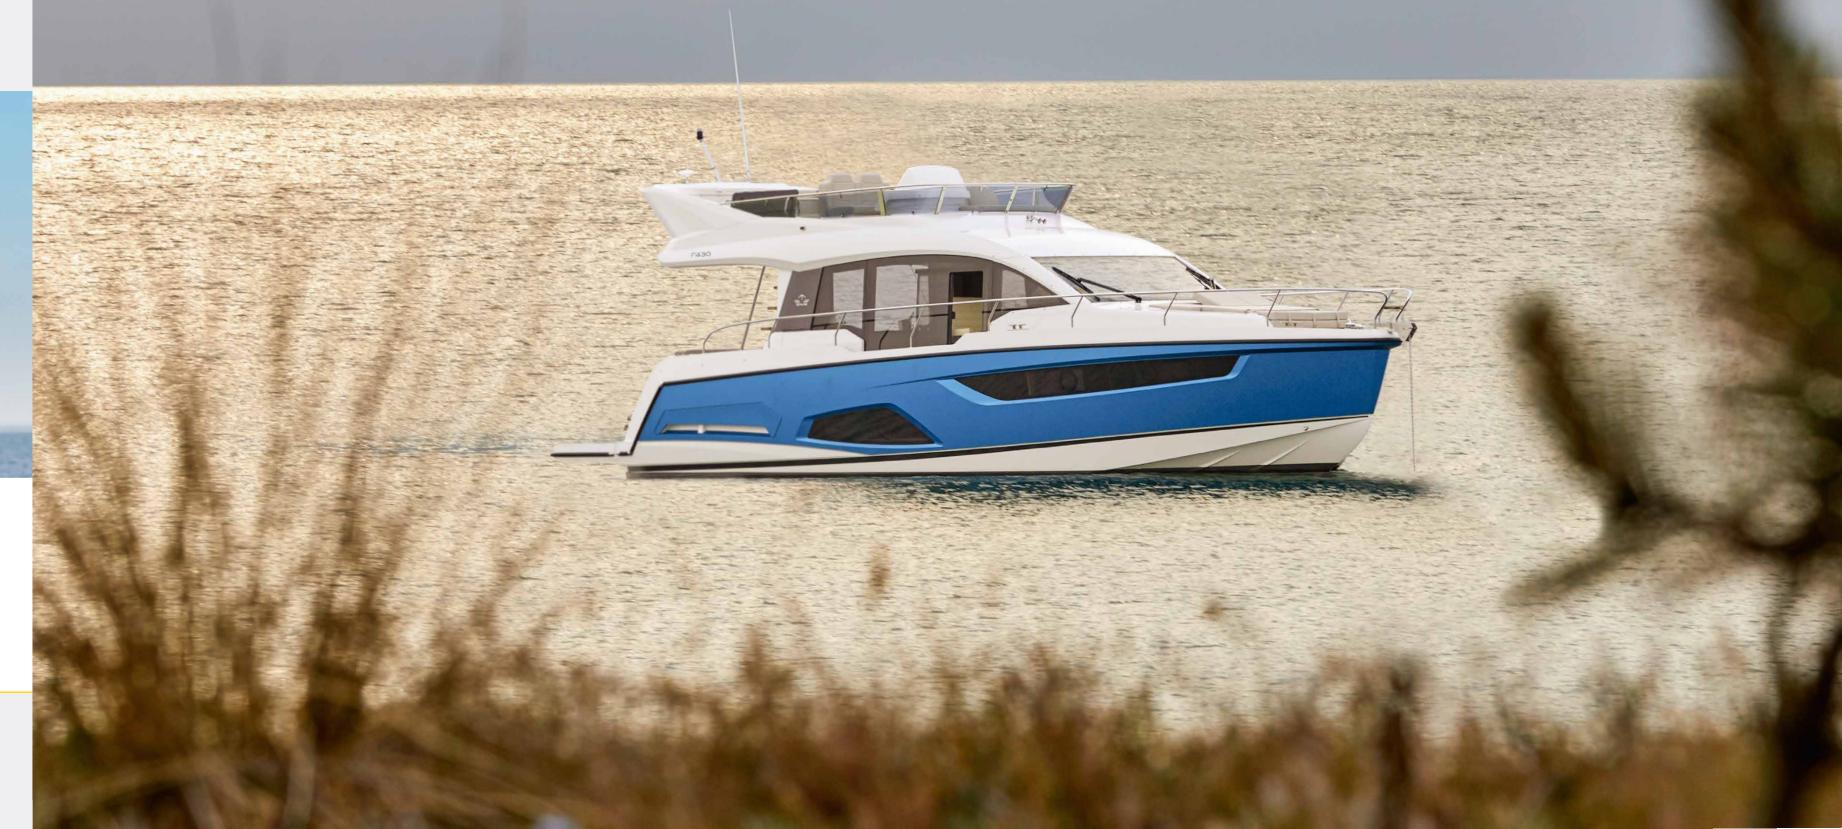

# TAKE YOUR FASCINATION TO NEW HEIGHTS

The F430 is a Sealine through and through – crowned with a captivating flybridge. Reigning over the characteristic, unmistakably large panorama windows is a viewing platform that satisfies your every desire. High-speed performance ensures that the everyday hectic quickly disappears behind the horizon. The new Sealine F430 – an experience that every yacht enthusiast is magnetically drawn to.

#### **OUTRUN THE ORDINARY**

Outstanding boating characteristics are part of the Sealine experience. From the shape of the hull to the engines, we have pulled out all the stops to ensure the Sealine F430 gives you special moments on the water.

#### DEEP V-SHAPE KEEL

The Sealine F430 hull has a deep-V shape. This means the Sealine is exceptionally stable in the water, making for more comfortable boating.

#### **UPRIGHT STEM**

The vertical bow with its curved foot pierces the waves elegantly and efficiently. This, in turn, results in more comfort and more boating pleasure.

SEALINE F430

13.58 t 13.37 UK t

12