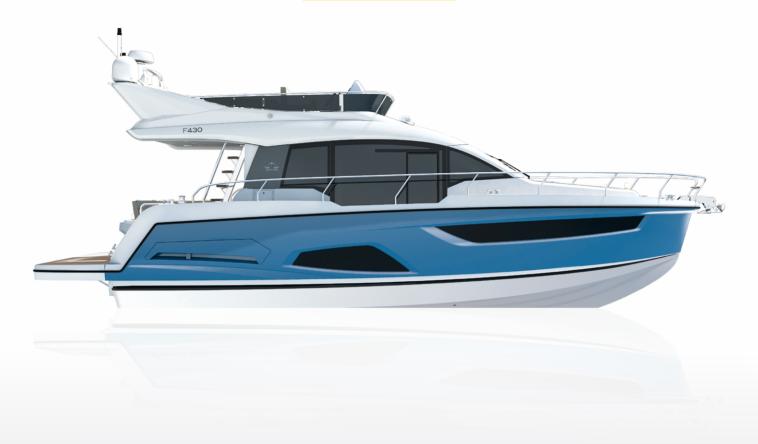

#### TECHNICAL DETAILS & LAYOUTS

FLYBRIDGE with optional wetbar

MAIN DECK

LOWER DECK

bow cabin with queen size bed,
 standard aft cabin
full beam with queen size bed

bow cabin with scissors berth

LOWER DECK