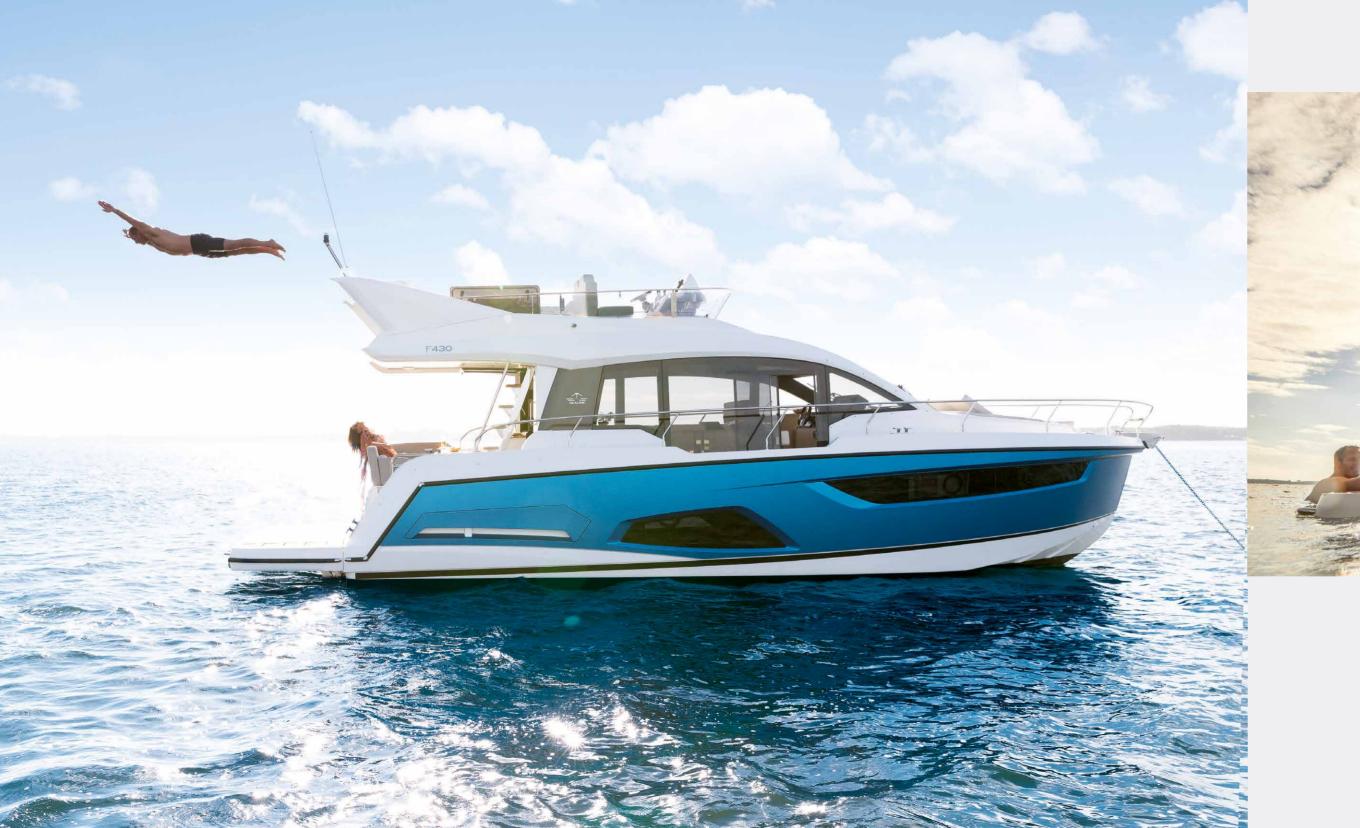

The Sealine engineers have designed the bathing platform to be more than just another extra. It is the final step to enjoying perfect independence. A private beach which you can take with you. Out to the open sea. Into a secluded bay. For this reason, the bathing platform on the Sealine F430 has everything your heart could desire. Teak flooring. Hydraulic operation. And a retractable ladder that automatically adapts to the lowered platform.

Enjoy the seclusion and privacy that the ocean provides during the day – and then gather together with guests in the evening. Thanks to the layout of the seating, the mood lighting, the inspiring design, your Sealine F430 becomes an irresistible location for coming together. Whether you are meeting up with friends again or finding new ones in the harbour – everyone will feel privileged to come aboard your yacht. For a sundowner. For dinner. For a party.