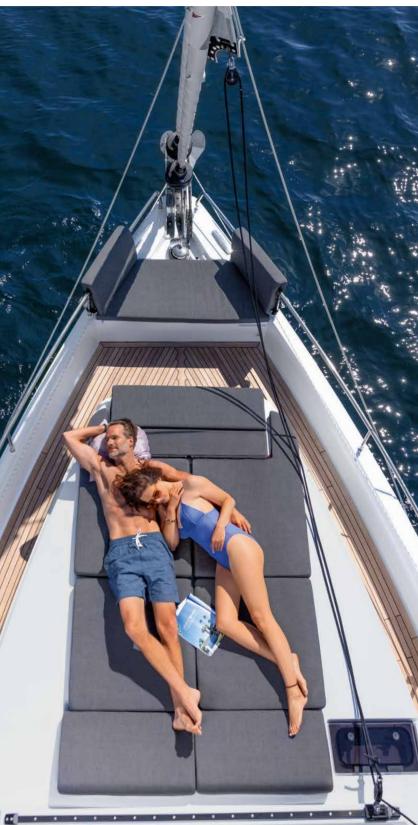

> Here the whole family at once will find enough lounging space to soak up the sun. The forward part of the lounge can be converted into a bench seat, as can the space on the anchor locker. In no time at all, you have an additional seating area on deck.

Spacious, intelligently divided sunpad with adjustable headrest

At the helm of a Moody DS4I, you live these values. Wherever you appear with the boat, you make a confident statement, whether a weekend in coastal waters or an offshore adventure.