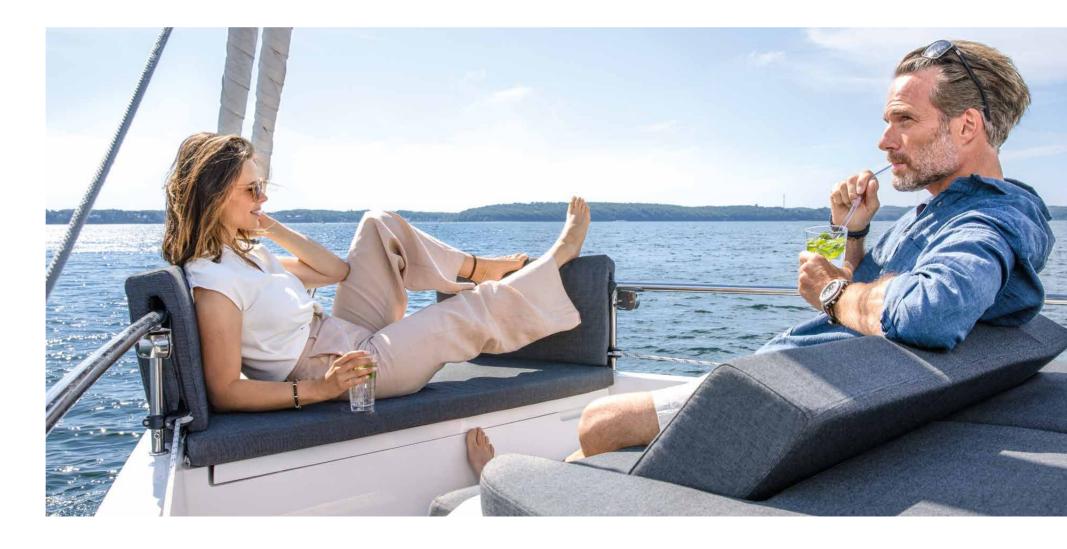

oast the picturesque anchorage with a sundowner. Or invite a few guests for an elaborate meal with harbour ambience. The cockpit of the Moody DS41 provides all the space you could wish for. In a moment, the tabletops of immaculately crafted teak unfold to offer an enormous surface area. It's time to enjoy yourself.

Neither midday sun nor rain can disturb your relaxation, as the bimini protects the entire cockpit area. The high freeboard gives the softly upholstered backrests a comfortable height, while huge stowage spaces are hidden under the benches. This is where you can keep those special extras you don't want to be without– such as bicycles for the whole crew.

With the Moody DS41, everything happens in the ultimate comfort - even cooling off in the sea. Swimming gear is ready and waiting in the lazarette between the helm stations. Lower the elegantly finished bathing platform, glide into the water from the ergonomic stainless steel ladder, and you're off.