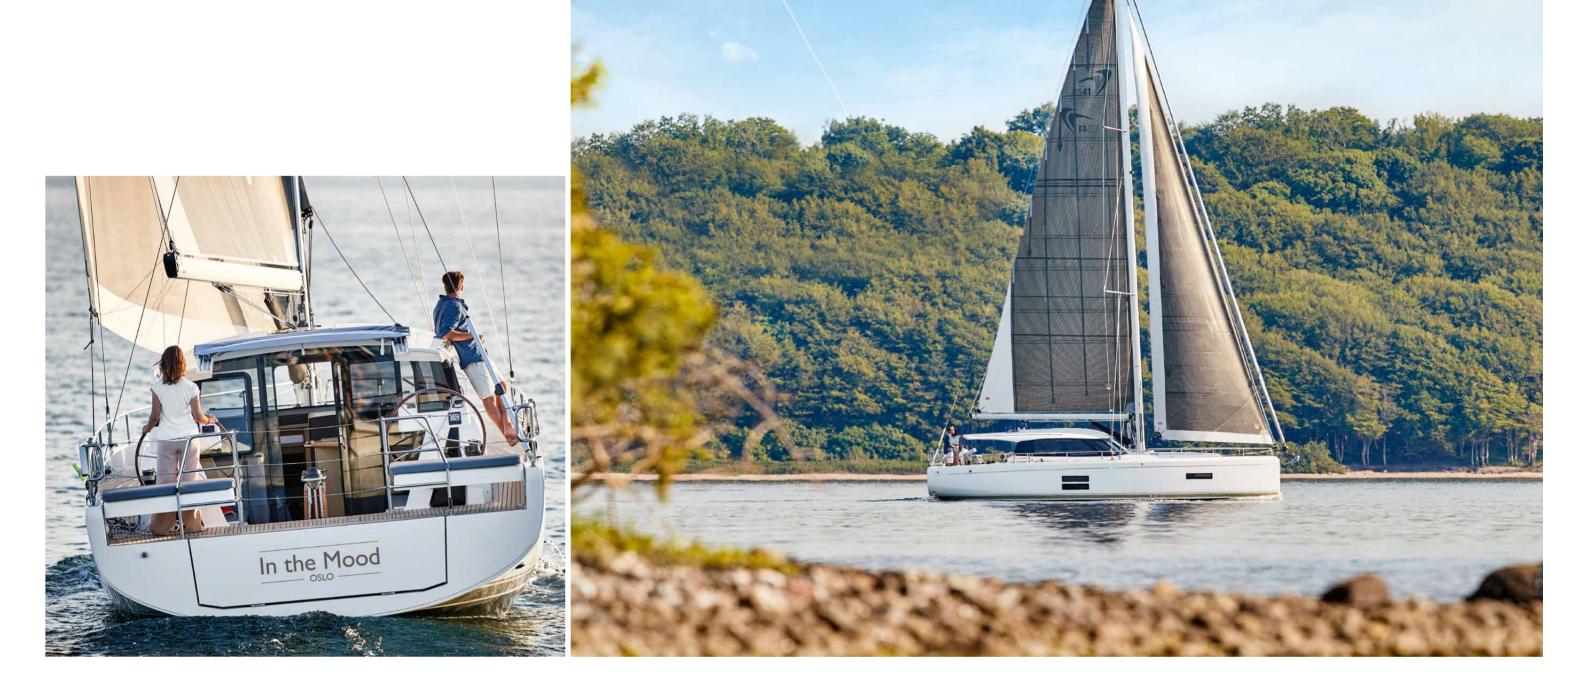

Spacious, intelligently divided sunpad with adjustable headrest

At the helm of a Moody DS4I, you live these values. Wherever you appear with the boat, you make a confident statement, whether a weekend in coastal waters or an offshore adventure.

# Living on one level

The stepless transition from cockpit to deckhouse is unique in sailing yacht design. Only those who sail on a Moody DS41 experience one-level living in its purest form every day.

S ailors always seek that sense of boundlessness. They find it aboard the Moody DS41 – regardless of the weather. Large panes of glass form the deckhouse all round, conveying a unique feeling of space. Walls are hardly noticeable, as light and fresh air flood the saloon.