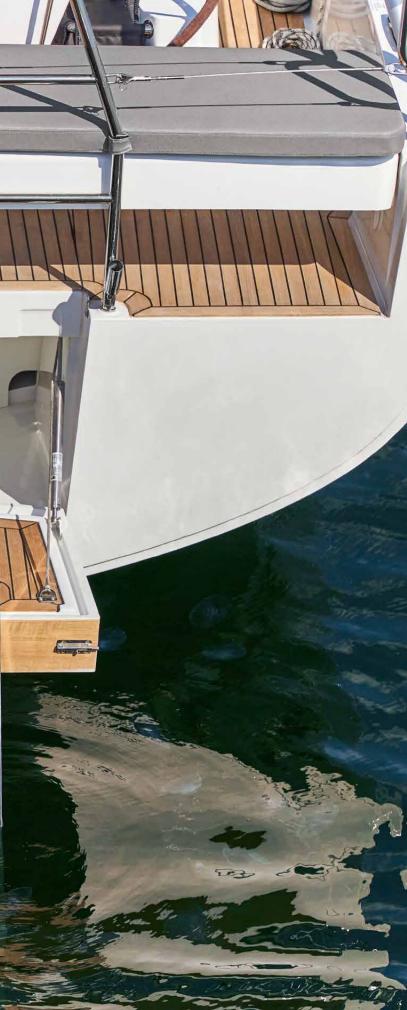

Bathing platform with masterfully laid teak and ergonomically shaped bathing ladder

With the Moody DS41, everything happens in the ultimate comfort - even cooling off in the sea. Swimming gear is ready and waiting in the lazarette between the helm stations. Lower the elegantly finished bathing platform, glide into the water from the ergonomic stainless steel ladder, and you're off.