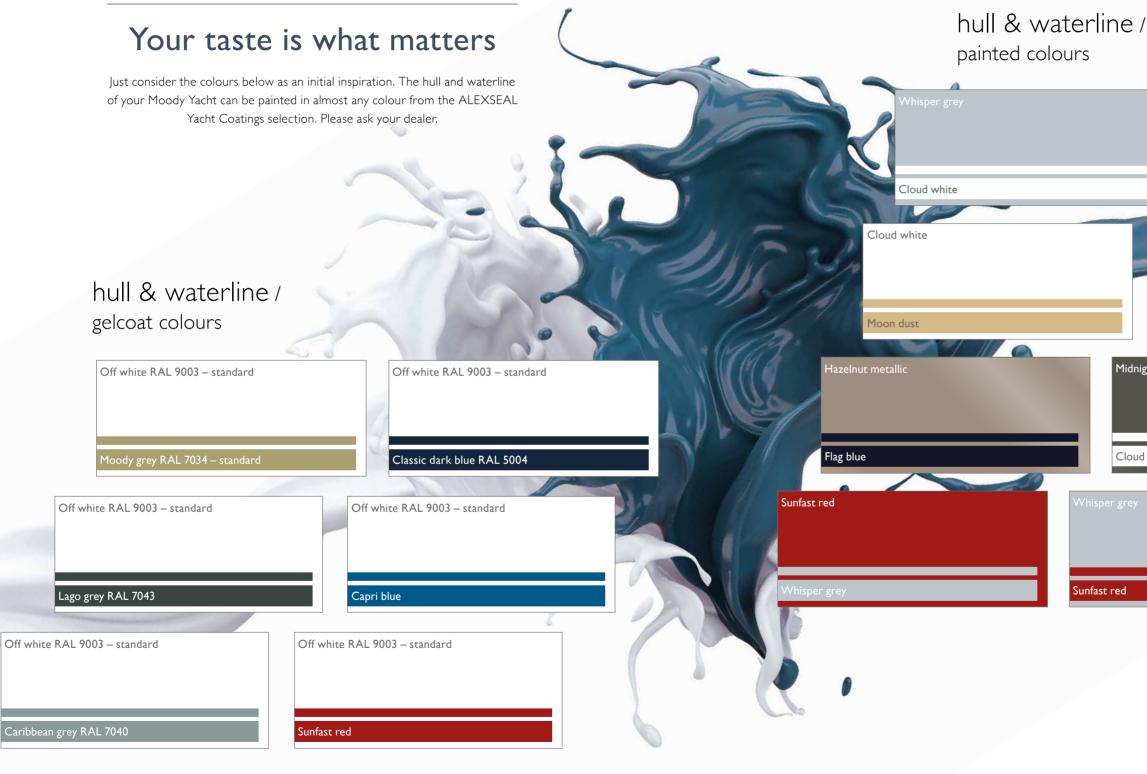

# Moody Custom Collection

Noody DS41

Combine exquisite materials with elegant colours. Determine the sailing characteristics from the sailcloth to the keel. Configure your on-board technology, including the engine, sound system and navigation instruments.

# Hull Colours

|        | Moon dust        |  |
|--------|------------------|--|
|        | Cloud white      |  |
| Flag b | olue<br>per grey |  |

Midnight grey metallic Cloud white

|  |  | _ |
|--|--|---|