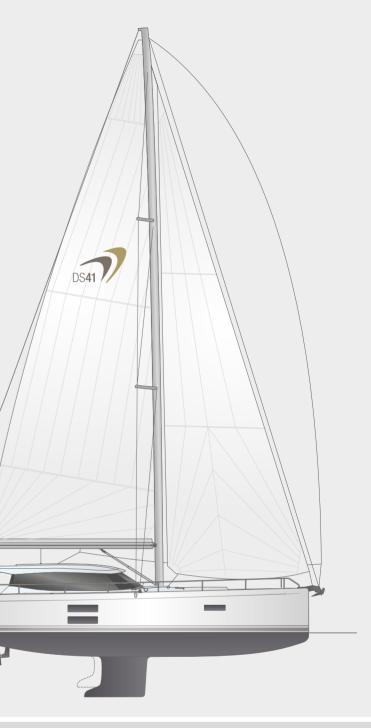

**85.8**m<sup>2</sup> maximum sail area give the 41-foot yacht enormous performance potential.

**Twin rudders** controlled from a raised helm position. Two independent systems with two gearboxes.

Extra-stiff hull with chines to increase buoyancy and stabilise the hull when heeling.

one of the countless equipment options.

STRONG If anything can surprise you at sea, PERFORMANCE it's the impressive performance of the DS41! A high rig in combination

with the 85.8m<sup>2</sup> sail area offers the best conditions for sporty sailing. Enjoy every nautical mile with the Moody DS41.

# Luxury accelerated

Specifications are more than abstract numbers on the Moody DS41. They impressively reveal just how much sailing passion and cruising comfort can be found in a 41-foot yacht.

| 12.52          |
|----------------|
| 11.42          |
| 4.20 r         |
| 1.85 r         |
| 11.20          |
| 3.13 t         |
| 42 kV<br>59 kV |
| 475 I          |
| 200            |
|                |

| m      | 4 ' "                        | CE Certificate A - 10 |             |                          |                         |
|--------|------------------------------|-----------------------|-------------|--------------------------|-------------------------|
| m      | 37'6"                        | Mast height above     | 19.92 m     | 65'4"                    |                         |
| n      | 13'9"                        | Main                  |             | 48.20 m <sup>2</sup>     | 519 sq ft               |
| n      | 6'1"                         | Jib                   |             | 37.60 m²                 | 405 sq ft               |
| t      | 24,692 lbs                   | Total sail area       |             | 85.80 m <sup>2</sup>     | 924 sq ft               |
|        | 6,900 lbs                    | Rig                   | I           | 16.8 m                   | 55'1"                   |
| V<br>V | 57 hp Diesel<br>80 hp Diesel |                       | J<br>P<br>E | 4.7 m<br>16.2 m<br>5.5 m | 15'5"<br>53'2"<br>18'1" |
|        | 125 gal                      | Design                |             | Dixon Yach               | ıt Design               |
|        | 53 gal Interior Ha           |                       |             | Hanse Desi               | ign Team                |