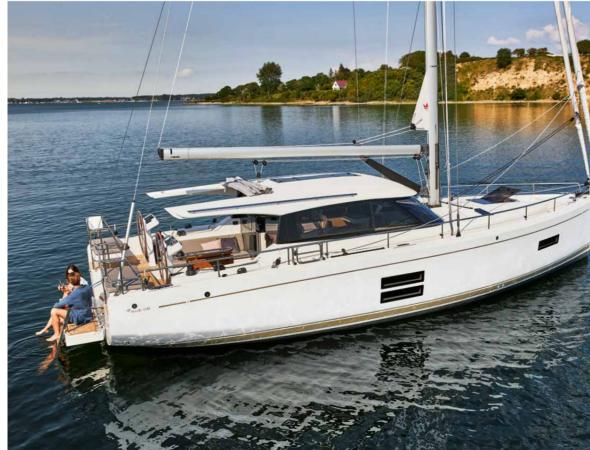

### A TRUE DECKSALOON YACHT IN 41 FOOT. WITH EVERYTHING THAT MAKES UP THE MOODY WAY OF LIFE

Even from a distance, the DS41 has the aura of an original. From every angle, she presents the unique silhouette of Moody Decksaloon yachts.

KES UP THE WAY OF LIFE Her lines embody modern sportiness. The striking vertical bow, the gentle reverse sheer – all this reveals her dynamic character. The hull windows display the clean geometry typical of a Moody.

The sweeping line of the deck saloon runs aft in long struts that support the sun awning. Never has seaworthiness looked more exciting.

here are so many unforgettable experiences to be had on the only true deck saloon yachts. But the greatest moment on a Moody is to sail her singlehanded, thanks to the technically superior but simple sailing characteristics.