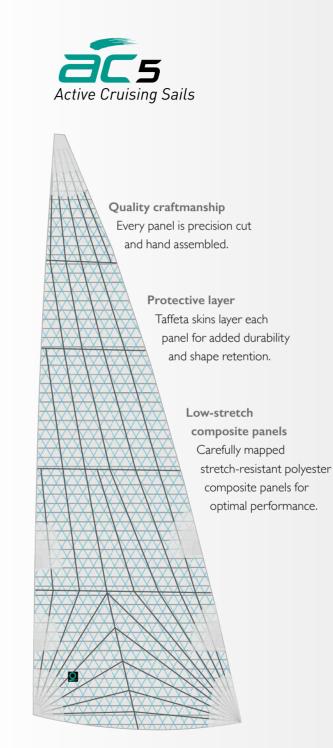

# **Concept Sails**

## By Quantum for Moody Yachts

Fueled by the best sailors, sailmakers and designers in the world and comprehensive data and insights from every project they've worked on – from super yachts to dinghies – Quantum developed their unprecedented iQ Technology. The result is a custom sail engineered to achieve the perfect shapes that, simply put, give you confidence through control and ease of use for the best experience on the water time and time again.

Unparalled membrane construction Superior Fusion M construction for longer structural life and maximum performance.

> Custom fibre & filament matrix Strategically run fibers mean ultimate sail shapes, ease of trim, and added strength.

> > Added protection Durable taffeta skins add structural integrity and enhance shape retention.