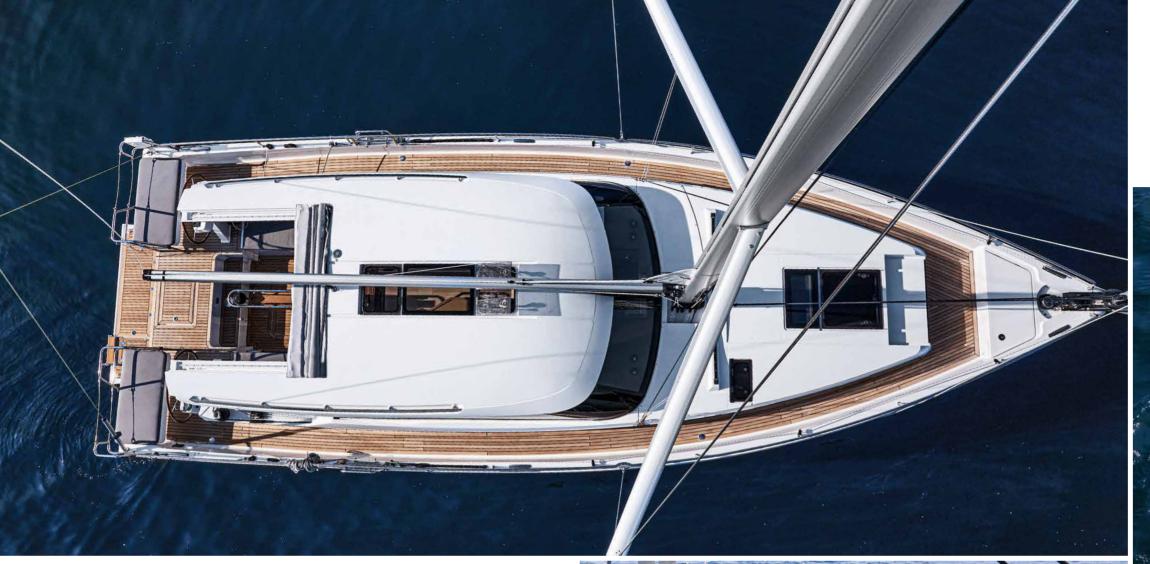

# Makes you smile brighter

a notice

6

The sea and its shores provide the backdrop. The deck of the Moody DS4I provides the comfort. Let it entice you into savouring every moment.

he Moody DS41 shows its elegance in many ways. Such as the ease with which one can move across the deck, even when the elements rage.

Moody's trademark Walkaround Deck is obstacle free, while you can always find an intuitive grip on the stable, welded stainless steel railing.

# Living on one level

The stepless transition from cockpit to deckhouse is unique in sailing yacht design. Only those who sail on a Moody DS41 experience one-level living in its purest form every day.

S ailors always seek that sense of boundlessness. They find it aboard the Moody DS41 – regardless of the weather. Large panes of glass form the deckhouse all round, conveying a unique feeling of space. Walls are hardly noticeable, as light and fresh air flood the saloon.

oast the picturesque anchorage with a sundowner. Or invite a few guests for an elaborate meal with harbour ambience. The cockpit of the Moody DS41 provides all the space you could wish for. In a moment, the tabletops of immaculately crafted teak unfold to offer an enormous surface area. It's time to enjoy yourself.

Neither midday sun nor rain can disturb your relaxation, as the bimini protects the entire cockpit area. The high freeboard gives the softly upholstered backrests a comfortable height, while huge stowage spaces are hidden under the benches. This is where you can keep those special extras you don't want to be without– such as bicycles for the whole crew.