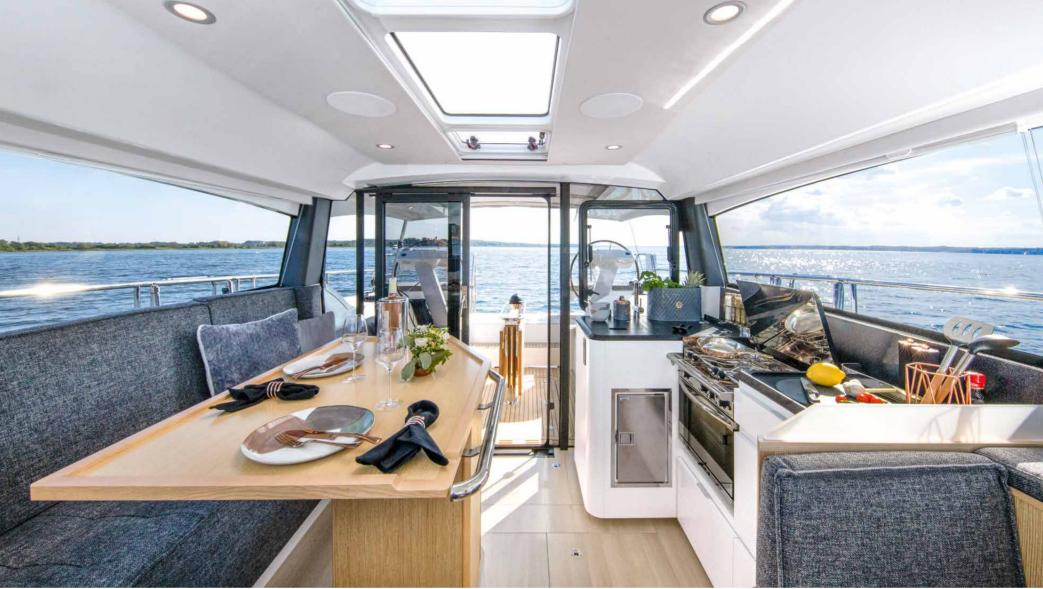

# Living on one level

The stepless transition from cockpit to deckhouse is unique in sailing yacht design. Only those who sail on a Moody DS41 experience one-level living in its purest form every day.

S ailors always seek that sense of boundlessness. They find it aboard the Moody DS41 – regardless of the weather. Large panes of glass form the deckhouse all round, conveying a unique feeling of space. Walls are hardly noticeable, as light and fresh air flood the saloon.

Up to 6 people can sit together at the U-shaped sofa, directly opposite the longitudinal galley. Every culinary wish can be fulfilled, because the

### PUSH-AND-SLIDE PATIO DOOR CLEVERLY BRINGS TWO WORLDS TOGETHER.

walk-in storage space under the floor can hold copious provisions. Technical refinements are also smartly integrated, such as the dishwasher hidden under the sofa.

At the front of the deck saloon, surrounded by glass, is a navigation centre with autopilot. If it gets inhospitable outside, you can keep the boat on course from inside. From here, you can still admire the magnificent panorama in the company of the rest of the crew.

As soon as possible, every sailor is drawn back outdoors. The pushand-slide door glides silently to the side, giving step-free access to the cockpit as if it were an extension of the saloon.

- | Sunlit deck saloon with clean panoramic views
- | Unrivalled headroom
- | Temperature regulating safety glass
- | High-level appliances, including optional dishwasher
- | Navigation centre with autopilot and throttle, both optional