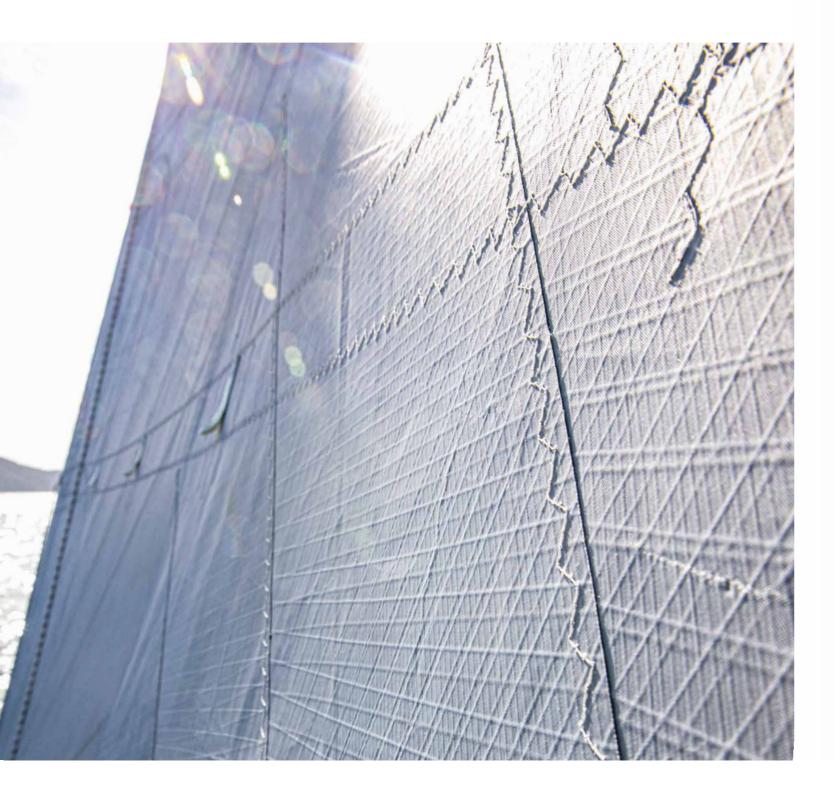

## By Quantum for Moody Yachts

Fueled by the best sailors, sailmakers and designers in the world and comprehensive data and insights from every project they've worked on – from super yachts to dinghies – Quantum developed their unprecedented iQ Technology. The result is a custom sail engineered to achieve the perfect shapes that, simply put, give you confidence through control and ease of use for the best experience on the water time and time again.

Unparalled membrane construction Superior Fusion M construction for longer structural life and maximum performance.

> Custom fibre & filament matrix Strategically run fibers mean ultimate sail shapes, ease of trim, and added strength.

> > Added protection Durable taffeta skins add structural integrity and enhance shape retention.