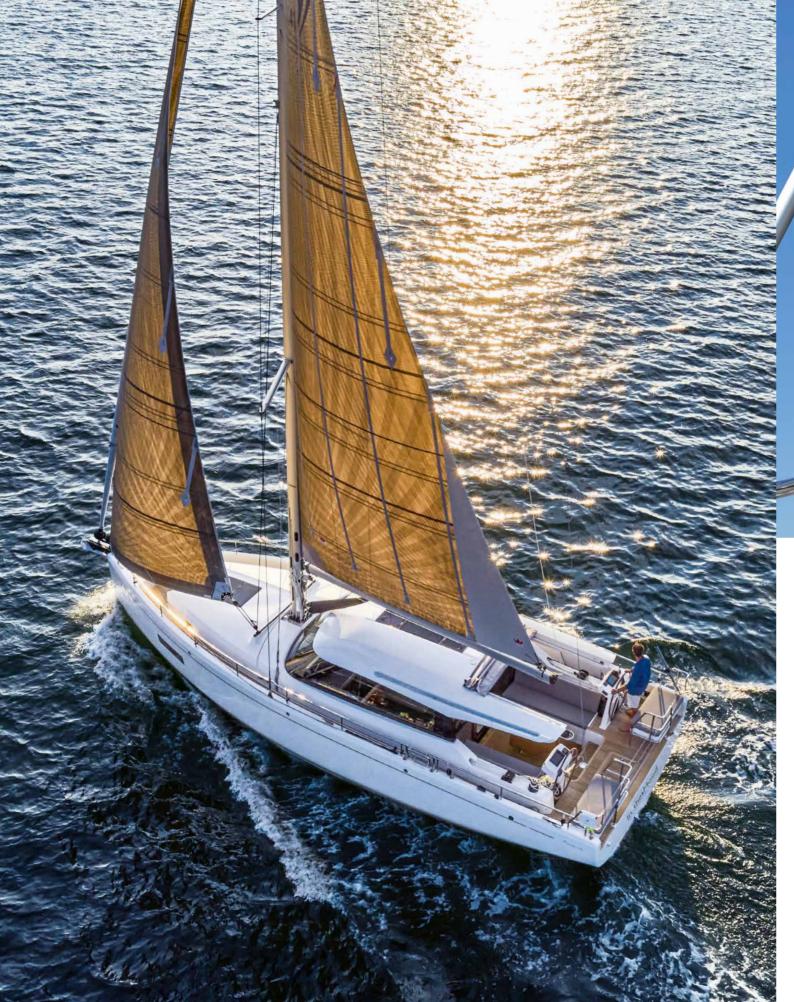

one of the countless equipment options.

STRONG If anything can surprise you at sea, PERFORMANCE it's the impressive performance of the DS41! A high rig in combination

with the 85.8m<sup>2</sup> sail area offers the best conditions for sporty sailing. Enjoy every nautical mile with the Moody DS41.

**85.8**m<sup>2</sup> maximum sail area give the 41-foot yacht enormous performance potential.

**Twin rudders** controlled from a raised helm position. Two independent systems with two gearboxes.

Extra-stiff hull with chines to increase buoyancy and stabilise the hull when heeling.