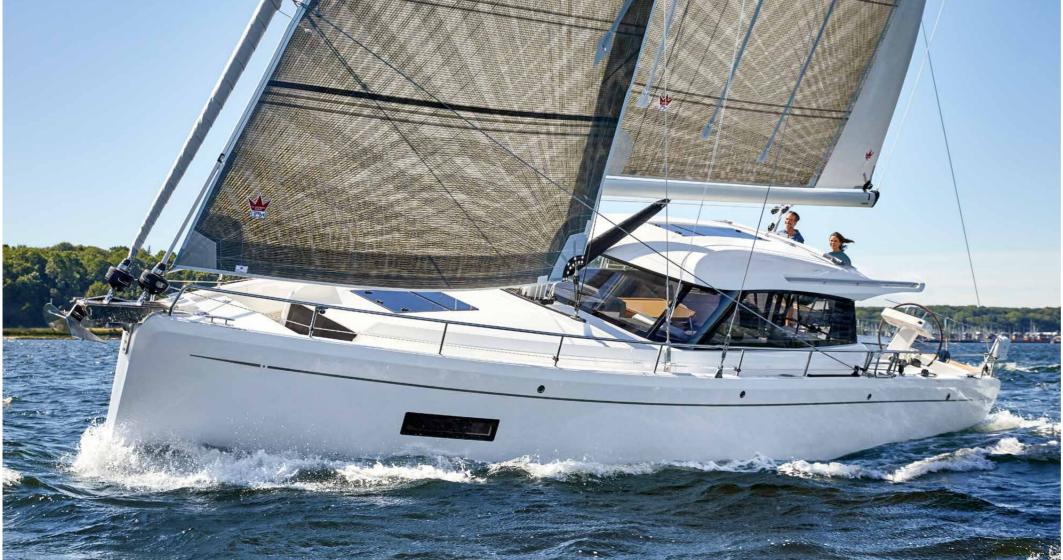

one of the countless equipment options.

STRONG If anything can surprise you at sea, PERFORMANCE it's the impressive performance of the DS41! A high rig in combination

with the 85.8m<sup>2</sup> sail area offers the best conditions for sporty sailing. Enjoy every nautical mile with the Moody DS41.

**85.8**m<sup>2</sup> maximum sail area give the 41-foot yacht enormous performance potential.

**Twin rudders** controlled from a raised helm position. Two independent systems with two gearboxes.

Extra-stiff hull with chines to increase buoyancy and stabilise the hull when heeling.