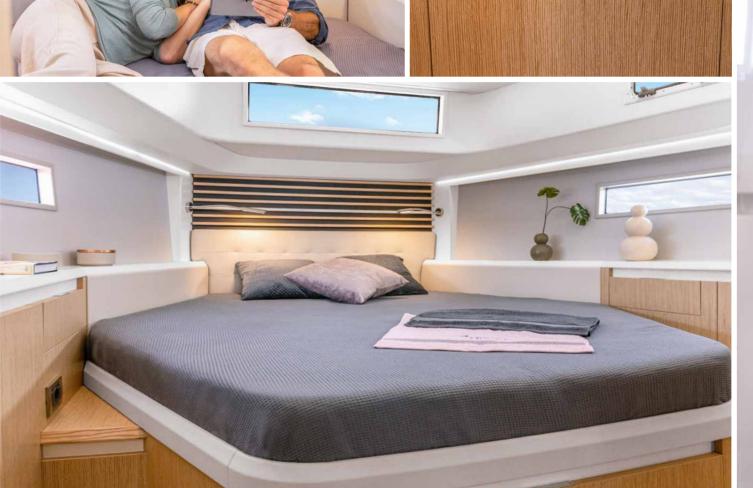

# Home, suite home

a state

A day of luxury on a Moody yacht lasts the full 24 hours. Time spent below decks is every bit as refined as that spent on deck during the day.

t is not only in the deck saloon that limits fade away. A multitude of windows creates this atmosphere in the owner's cabin as well – you can't get any closer to the sea and sun below deck.

Let your eyes wander over the visual highlights here. Fine leather, precious wood trims, surfaces that refract the light with their refined textures. And at the very centre of it all is the queen-size island bed, representing the personal wellbeing of the owner.

-

Large island double berth framed by five windows and a skylight

**Ensuite bathroom** with separate shower cubicle and illuminated cabinet

verywhere on the Moody DS41 you'll find headroom of 1.90m. It's a figure that reveals a lot about the yacht: nothing but the best for the crew at every turn.