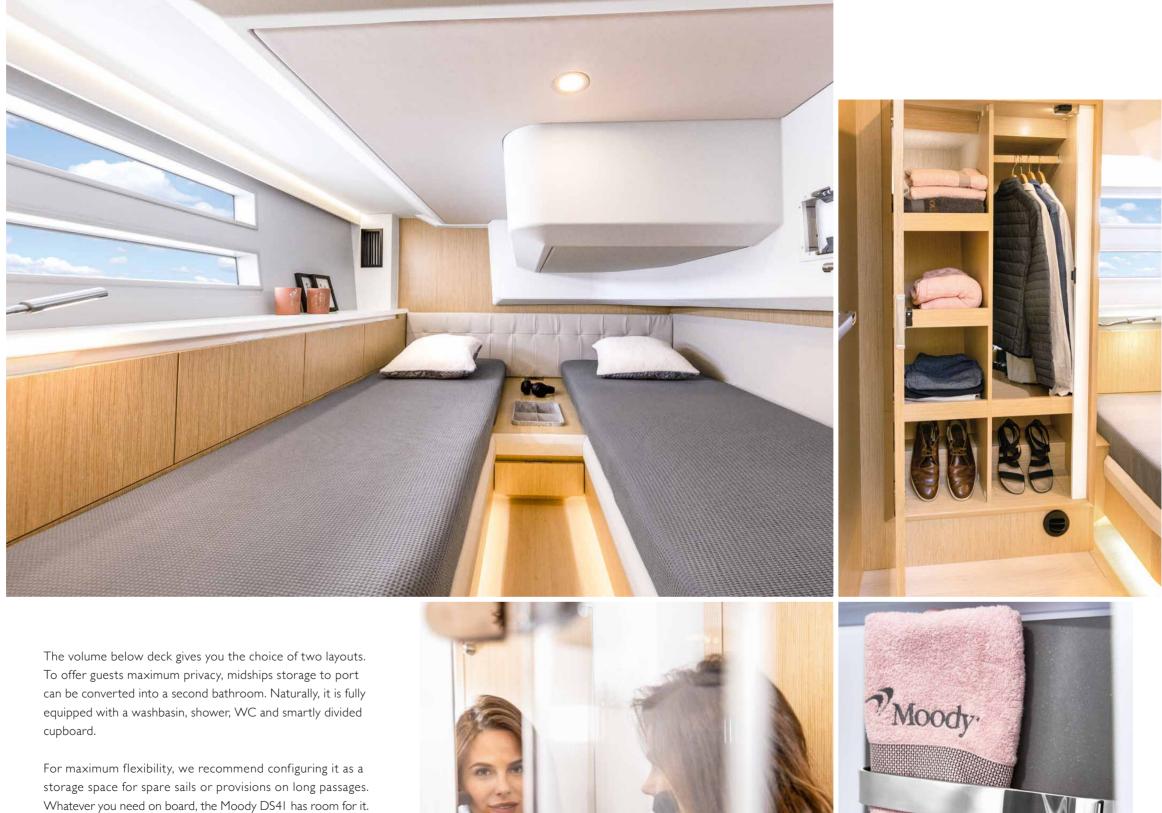

# Home, suite home

a state

A day of luxury on a Moody yacht lasts the full 24 hours. Time spent below decks is every bit as refined as that spent on deck during the day.

t is not only in the deck saloon that limits fade away. A multitude of windows creates this atmosphere in the owner's cabin as well – you can't get any closer to the sea and sun below deck.

Let your eyes wander over the visual highlights here. Fine leather, precious wood trims, surfaces that refract the light with their refined textures. And at the very centre of it all is the queen-size island bed, representing the personal wellbeing of the owner.

At times it's hard to believe you really are aboard a 41-footer. The three-wing wardrobe with interior

lighting is more reminiscent of the luxury reserved for much larger sailing yachts.

The stylistic language of the interior continues in the ensuite bathroom. Here, the cabinets reflect the colour palette of the owner's cabin, the lighting is placed with pinpoint accuracy and the fittings are designer.

-

Large island double berth framed by five windows and a skylight

**Ensuite bathroom** with separate shower cubicle and illuminated cabinet

verywhere on the Moody DS41 you'll find headroom of 1.90m. It's a figure that reveals a lot about the yacht: nothing but the best for the crew at every turn.

The guest cabin also sets new standards in comfort and brightness, where long, double hull lights bring sunlight into every corner. The wardrobe is spacious enough for all your outfits, and other accessories can be stowed in nooks alongside the berths.

Choice of berths On request, a double guest berth can be fitted instead of two single berths.

երել

Fully equipped guest bathroom with shower, WC and washbasin. Shower with fold-out partition.

In this way, the cabin layout suits your priorities. Realise your very own vision of sailing on the Moody DS4I!