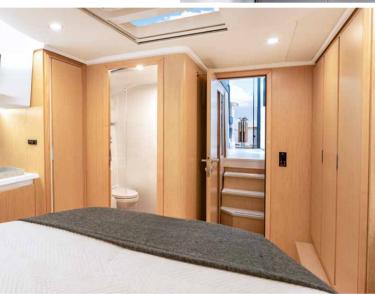

The guest cabin also sets new standards in comfort and brightness, where long, double hull lights bring sunlight into every corner. The wardrobe is spacious enough for all your outfits, and other accessories can be stowed in nooks alongside the berths.

Choice of berths On request, a double guest berth can be fitted instead of two single berths.

երել

Fully equipped guest bathroom with shower, WC and washbasin. Shower with fold-out partition.

In this way, the cabin layout suits your priorities. Realise your very own vision of sailing on the Moody DS4I!