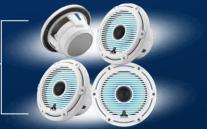

### MyMoody Sound Theatre

#### High-end sound meets high-class living

Your first impression: brilliance. Even the finest acoustic nuances are brought out. Two pairs of loudspeakers - one in the cockpit, one in the saloon - overwhelm your ears with their outstanding clarity. Simplicity is the second thing you'll notice. We've brought the design and operation of the system back to the essentials, for intuitive control via the chart plotter or the separate control head. And thirdly, you'll enjoy the thrill of cutting-edge technology. The system is wireless, very compact and almost limitlessly flexible. This is the connectivity of the future.

### **IL Entertainment Package:**

Remote JL Audio MMR-40

Audio Head Unit JL Audio MM 50 BE with bluetooth

Control via B&G Zeus<sup>3</sup> 7" chart plotter

Speakers  $2 \times 2$  |L Audio speakers