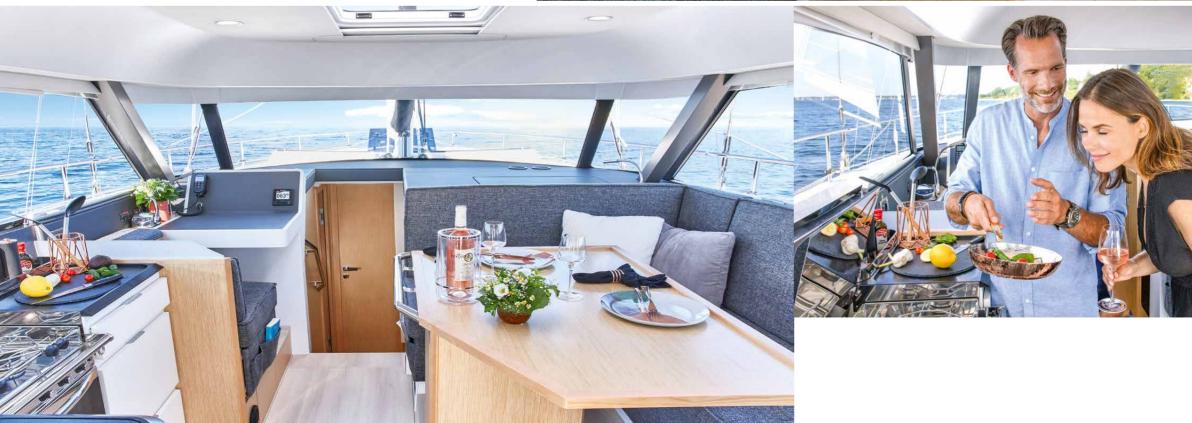

# Living on one level

The stepless transition from cockpit to deckhouse is unique in sailing yacht design. Only those who sail on a Moody DS41 experience one-level living in its purest form every day.

S ailors always seek that sense of boundlessness. They find it aboard the Moody DS41 – regardless of the weather. Large panes of glass form the deckhouse all round, conveying a unique feeling of space. Walls are hardly noticeable, as light and fresh air flood the saloon.

Up to 6 people can sit together at the U-shaped sofa, directly opposite the longitudinal galley. Every culinary wish can be fulfilled, because the

oast the picturesque anchorage with a sundowner. Or invite a few guests for an elaborate meal with harbour ambience. The cockpit of the Moody DS41 provides all the space you could wish for. In a moment, the tabletops of immaculately crafted teak unfold to offer an enormous surface area. It's time to enjoy yourself.