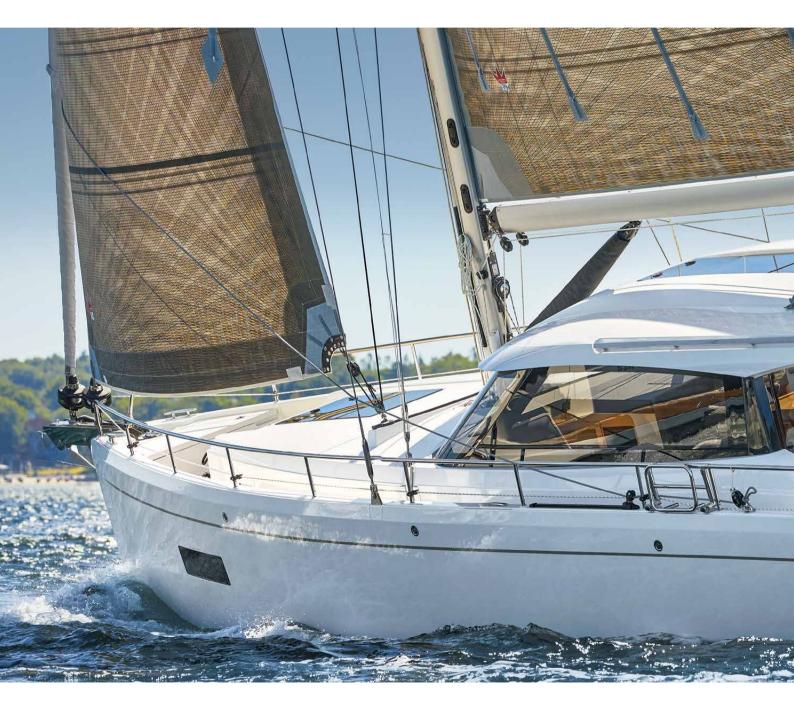

# Absolute Moody style

The unique design immediately captivates the observer. It embodies lifestyle, freedom, elegance. It conveys a pioneering spirit and the adventure of bluewater sailing. A promise that the Moody DS41 delivers with every nautical mile.

### A TRUE DECKSALOON YACHT IN 41 FOOT. WITH EVERYTHING THAT MAKES UP THE MOODY WAY OF LIFE

Even from a distance, the DS41 has the aura of an original. From every angle, she presents the unique silhouette of Moody Decksaloon yachts.

KES UP THE WAY OF LIFE Her lines embody modern sportiness. The striking vertical bow, the gentle reverse sheer – all this reveals her dynamic character. The hull windows display the clean geometry typical of a Moody.

The sweeping line of the deck saloon runs aft in long struts that support the sun awning. Never has seaworthiness looked more exciting.

here are so many unforgettable experiences to be had on the only true deck saloon yachts. But the greatest moment on a Moody is to sail her singlehanded, thanks to the technically superior but simple sailing characteristics.