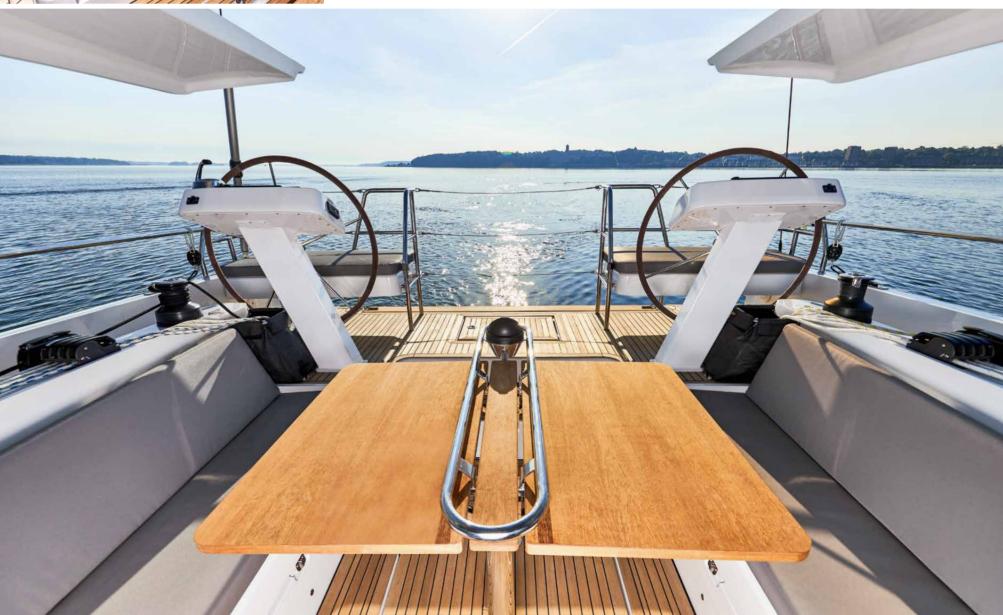

oast the picturesque anchorage with a sundowner. Or invite a few guests for an elaborate meal with harbour ambience. The cockpit of the Moody DS41 provides all the space you could wish for. In a moment, the tabletops of immaculately crafted teak unfold to offer an enormous surface area. It's time to enjoy yourself.

Neither midday sun nor rain can disturb your relaxation, as the bimini protects the entire cockpit area. The high freeboard gives the softly upholstered backrests a comfortable height, while huge stowage spaces are hidden under the benches. This is where you can keep those special extras you don't want to be without– such as bicycles for the whole crew.