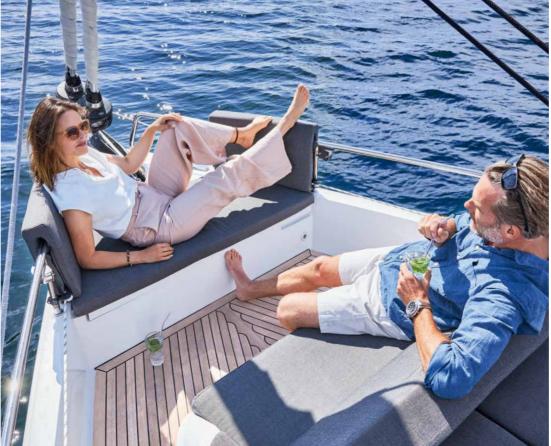

oast the picturesque anchorage with a sundowner. Or invite a few guests for an elaborate meal with harbour ambience. The cockpit of the Moody DS41 provides all the space you could wish for. In a moment, the tabletops of immaculately crafted teak unfold to offer an enormous surface area. It's time to enjoy yourself.

Neither midday sun nor rain can disturb your relaxation, as the bimini protects the entire cockpit area. The high freeboard gives the softly upholstered backrests a comfortable height, while huge stowage spaces are hidden under the benches. This is where you can keep those special extras you don't want to be without– such as bicycles for the whole crew.