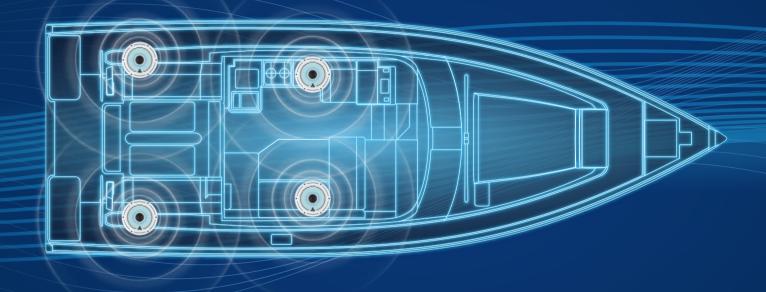

### MyMoody Sound Theatre

#### High-end sound meets high-class living

Your first impression: brilliance. Even the finest acoustic nuances are brought out. Two pairs of loudspeakers - one in the cockpit, one in the saloon - overwhelm your ears with their outstanding clarity. Simplicity is the second thing you'll notice. We've brought the design and operation of the system back to the essentials, for intuitive control via the chart plotter or the separate control head. And thirdly, you'll enjoy the thrill of cutting-edge technology. The system is wireless, very compact and almost limitlessly flexible. This is the connectivity of the future.

### **IL Entertainment Package:**

Remote JL Audio MMR-40

Audio Head Unit JL Audio MM 50 BE with bluetooth

Control via B&G Zeus<sup>3</sup> 7" chart plotter

Speakers  $2 \times 2$  |L Audio speakers