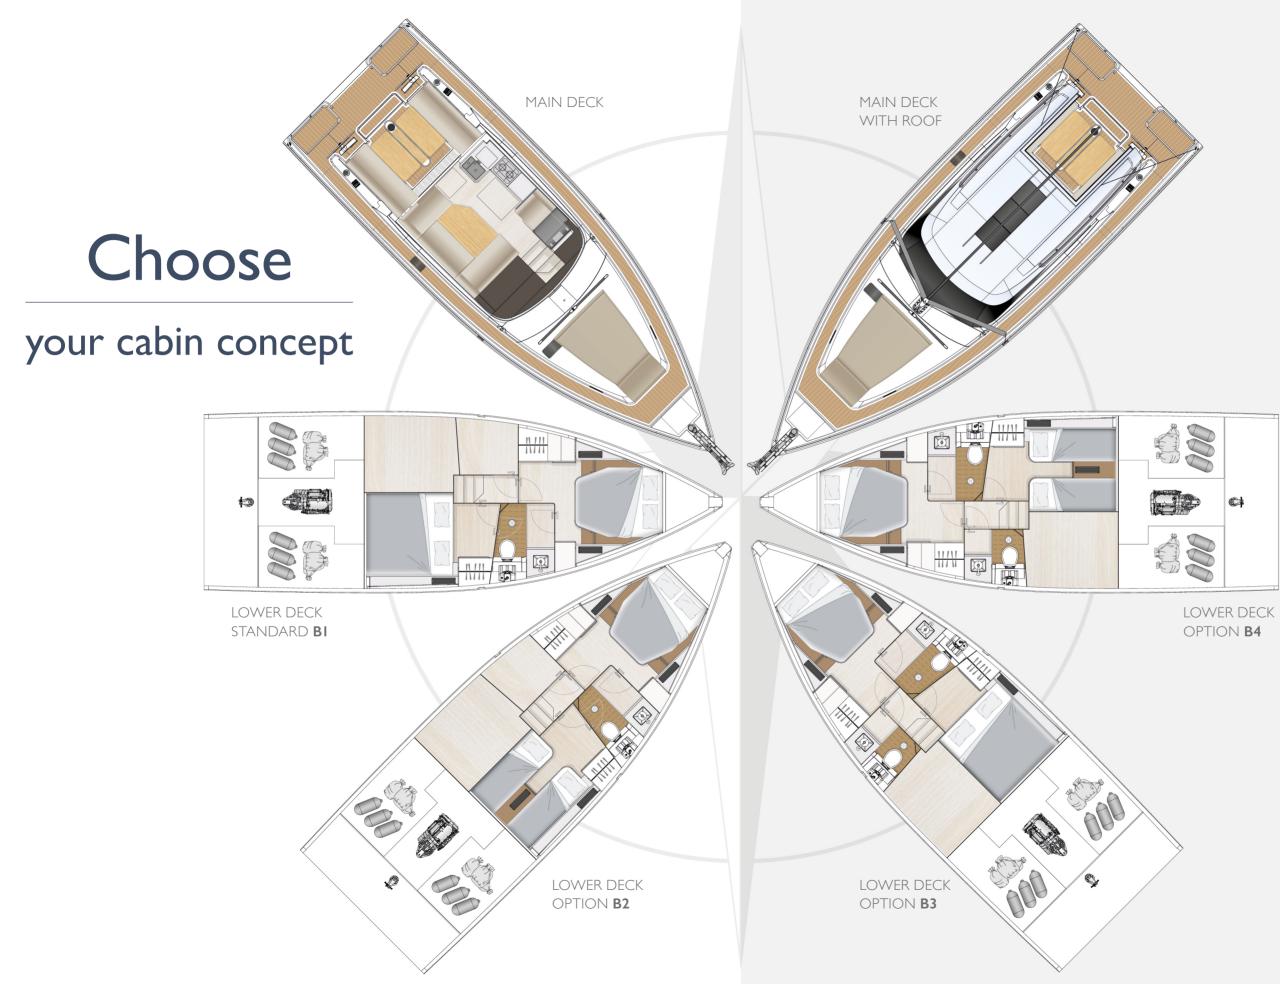

Choice of berths On request, a double guest berth can be fitted instead of two single berths.

երել

Fully equipped guest bathroom with shower, WC and washbasin. Shower with fold-out partition.

In this way, the cabin layout suits your priorities. Realise your very own vision of sailing on the Moody DS4I!

#### Lower deck Standard BI

- | Luxurious guest cabin with spacious double berth
- | Separate storage space amidships for additional sails, bicycles or provisions

#### Lower deck B2

- | Luxurious guest cabin with twin berths and bedside table
- | Separate storage space amidships for additional sails, bicycles or provisions

#### Lower deck B3

- | Master cabin with exclusive ensuite bathroom
- | Luxurious guest cabin with spacious double berth
- | Fully equipped guest bathroom with shower, washbasin and WC

### Lower deck B4

- | Master cabin with exclusive ensuite bathroom
- | Luxurious guest cabin with twin berths and bedside table
- | Fully equipped guest bathroom with shower, washbasin and WC