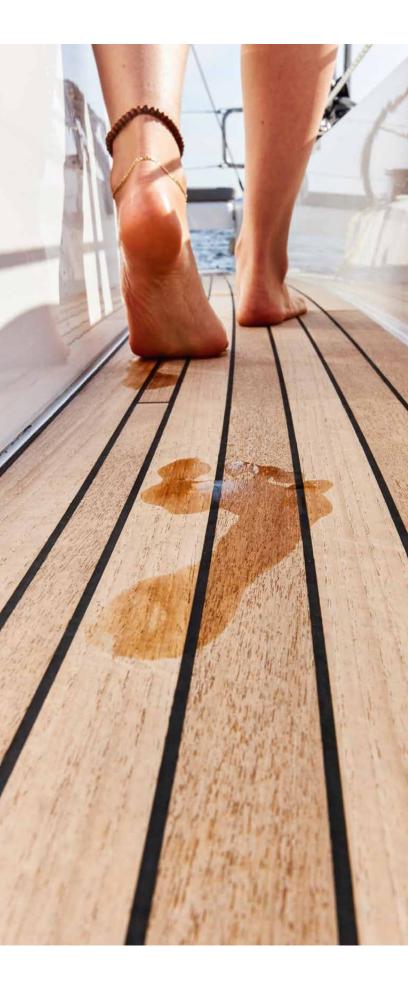

Bathing platform with masterfully laid teak and ergonomically shaped bathing ladder

With the Moody DS41, everything happens in the ultimate comfort - even cooling off in the sea. Swimming gear is ready and waiting in the lazarette between the helm stations. Lower the elegantly finished bathing platform, glide into the water from the ergonomic stainless steel ladder, and you're off.

### Luxurious look for interior and exterior

Moody is genuine quality with no compromise. Only premium woods are handcrafted into the elegant surfaces. Thrill to the look and touch of these surfaces. You can feel the difference every time you walk barefoot on the teak deck or slide your hand over our finely crafted joinery.