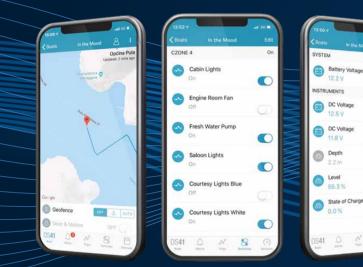

### Be smart, be intelligent and up to date

Everyone is talking about the digital future. But Moody is implementing it - with the first cloudbased telematics system for series production sailing yachts. You can access your boat's technical data and functions live via the mobile app or via the owner's area at www.moodyboats.com Intelligent functions such as BoatMonitoring, eLogbook and eServicebook enable you to keep an automatic logbook, stay on top of all servicing dates and monitor your yacht seamlessly.

## MyMoody Safety Cloud

The MyMoody Safety Cloud enables real-time monitoring of your Moody: anytime, anywhere, simply via the app. Protect your precious yacht remotely, as if you lived on board. You can organise maintenance and service with unprecedented ease. Thanks to the electronic logbook, a smartphone is all you need to share your sailing experiences with others. In short: this system will add a whole new dimension to your sailing passion.\*

Real-time monitoring of battery levels and devices. Switch Control

electrical devices (optional). Alerts

Notifications for battery, bilge, shore power, anchor, geo fencing and more

share function for social media platforms.