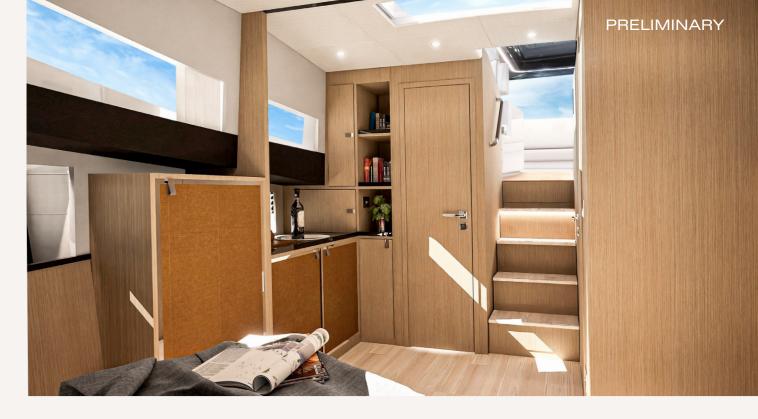

To ensure that you won't lack anything you want to have with you in this ambience, two wardrobes and large under-bed drawers are at your disposal. As an option, you can have the starboard side of the lobby furnished with additional storage space.

Since you know your family's taste best, you have an array of configuration options available to tailor the FJORD 490 OPEN/SPORT to your style. Dive into our world of furnishings, fabrics and colours. You will find everything to create a precious one-off that can elevate future vacations to new heights.