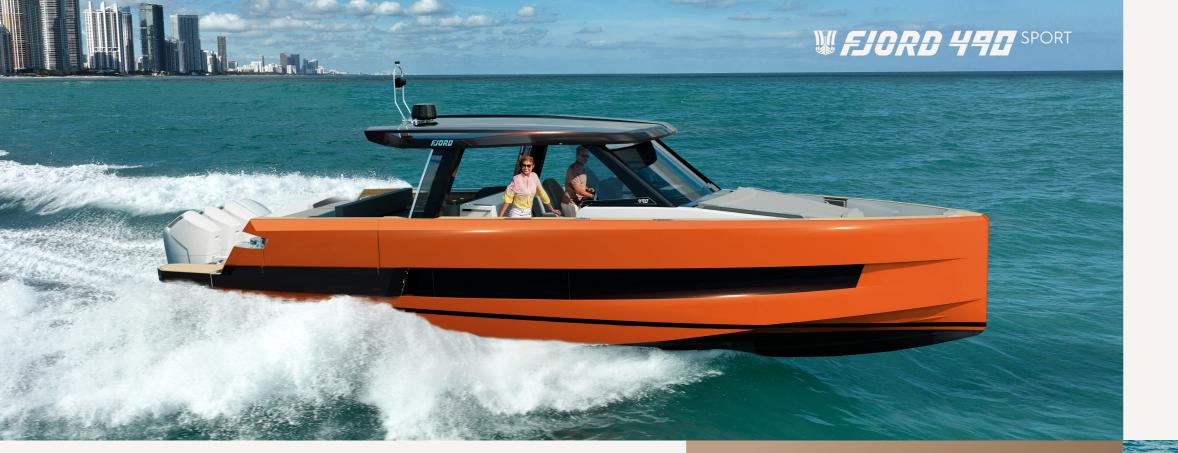

## HEARTBEAT MEETS HORSEPOWER

Experience how 1,800 hp set your pulse racing. The FJORD 490 SPORT comes with three Mercury 600 HP V12 outboard engines, allowing for a top speed over 40 knots. This is your model of choice if you place the highest value on agility, acceleration – and range. Increased fuel capacity gives you the freedom to seek the seclusion of the open seas or to make remote coves your hiding place.

#### FJORD 490 SPORT

Three 600 hp Mercury V12 outboard engines

Right next to the helm are the VIP seats for powerboating. Up to three co-pilots not only share the view through the panoramic windshield with the driver. They even have their own chart plotters with instrument panels built in the unmistakable Fjord style.