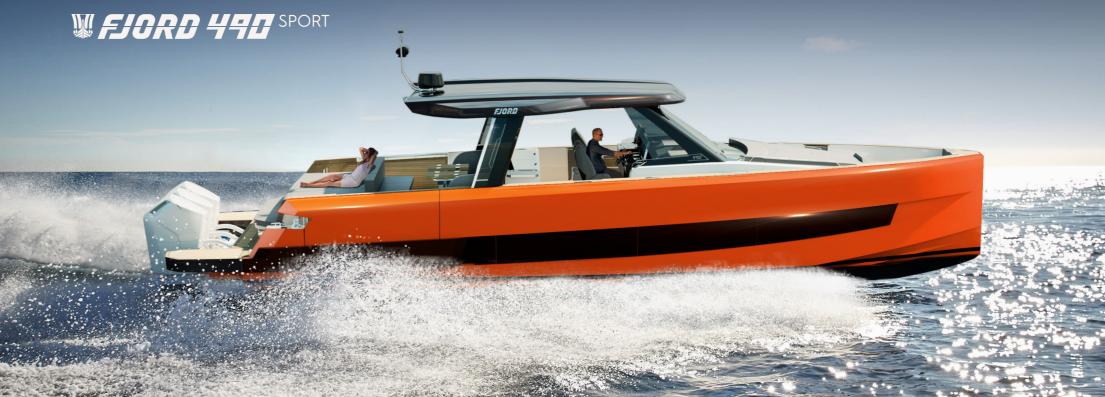

### UNBEATEN STORAGE

If you like to worship the element of water in every way, the FJORD 490 SPORT really plays to another of her strengths. There is room for all kinds of water sports gear under the fold-up sunpads aft: from complete diving equipment and inflatable loungers to technically sophisticated devices such as electrically powered SUP boards or seabobs. Just take what you feel like and turn the sea into your personal amusement park.

## HEARTBEAT MEETS HORSEPOWER

Experience how 1,800 hp set your pulse racing. The FJORD 490 SPORT comes with three Mercury 600 HP V12 outboard engines, allowing for a top speed over 40 knots. This is your model of choice if you place the highest value on agility, acceleration – and range. Increased fuel capacity gives you the freedom to seek the seclusion of the open seas or to make remote coves your hiding place.

### FIORD 440 SPORT

The aft stowage offers you the space you need to pursue your maritime passions. Here you can leave everything that doesn't belong in the exquisite interior, be it fishing, surfing or paddling equipment.