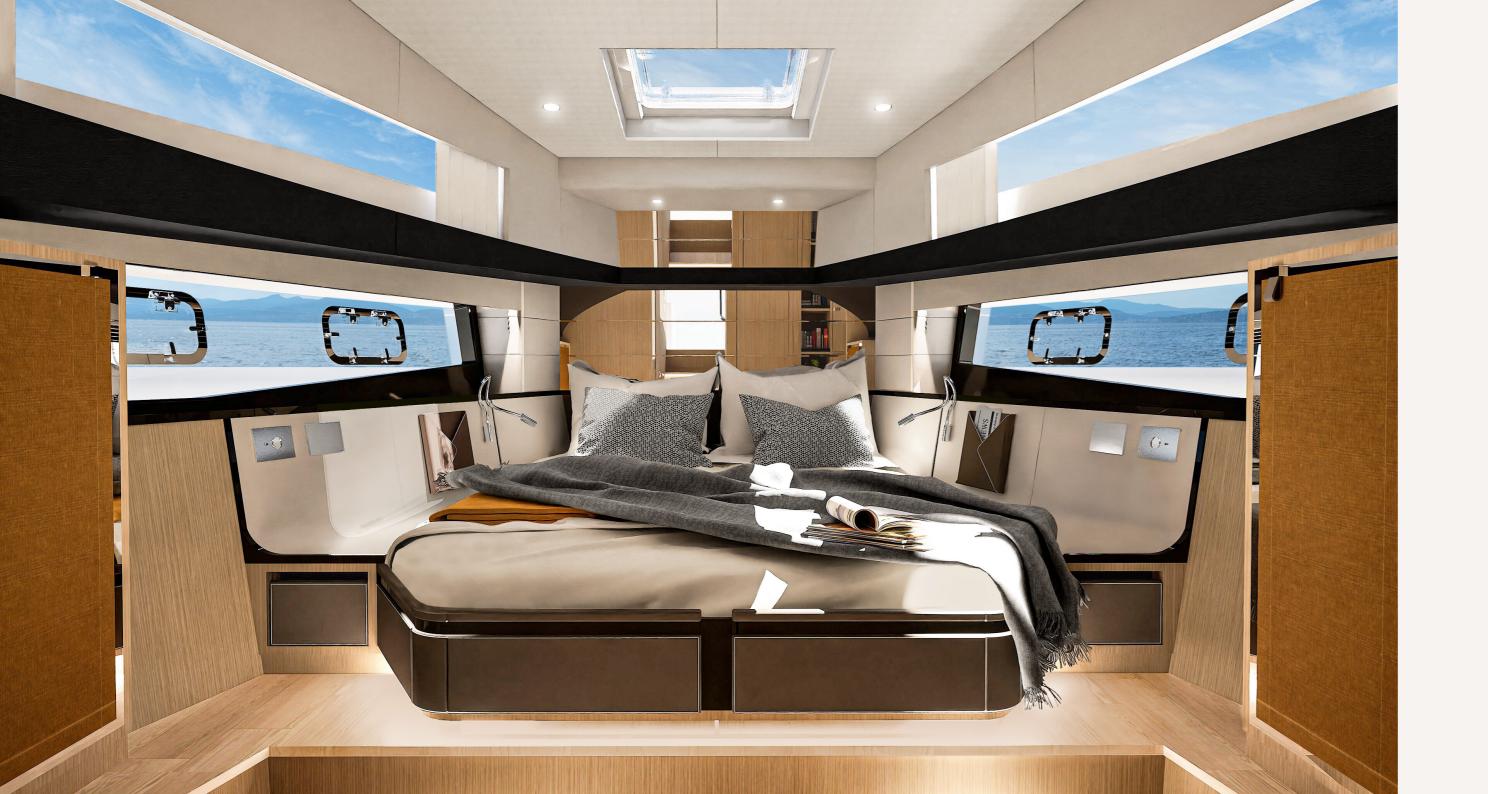

### A MAGIC MATCH OF STYLE AND SUNLIGHT

Each walk below deck will be rewarded – by an interplay of colours that puts the aesthetic senses in a state of bliss. And by surfaces so precious you instinctively want to glide your palm over them. Impressive hull windows with a total length of more than 7 metres illuminate this elegance with the most beautiful light the sun has to offer.

To ensure that you won't lack anything you want to have with you in this ambience, two wardrobes and large under-bed drawers are at your disposal. As an option, you can have the starboard side of the lobby furnished with additional storage space.

## LEAVE YOUR SIGNATURE

The possibilities to customise your yacht to your personality and lifestyle start with the layout. As standard, we offer two double cabins, optionally with or without separating bulkhead. Or decide in favour of a bow setup with a U-shaped seating area to create a communicative lounge below deck. In this version, your full-beam master cabin is located amidships and features an enormous amount of space around the bed.

Rearrange the bed
Move a sliding element to divide the berth if you or your guests prefer to lie more separately (midships).