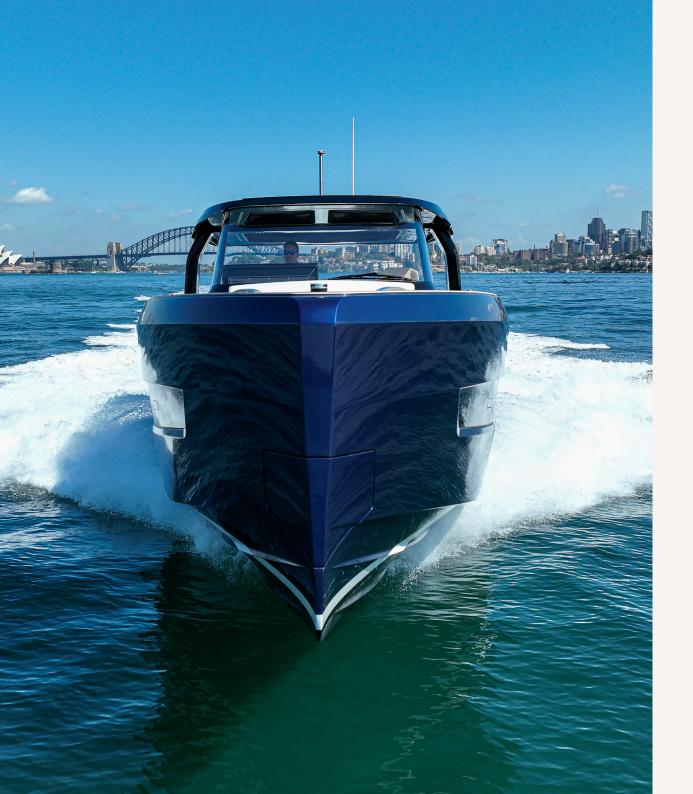

## IGNITE EVERY CELL

Just push the throttle a little. You instantly feel massive forces awaken beneath your fingertips. As the lever continues to go down, everyone's heart will be pounding in the rhythm of the roaring machines. The FJORD 490 OPEN/SPORT delivers a balance of agility, speed and responsiveness that electrifies all senses, no matter which engine option powers your boat.

Control is always part of the performance. The yacht can be manoeuvred with ease, and joystick-controlled thrusters ensure precise docking.