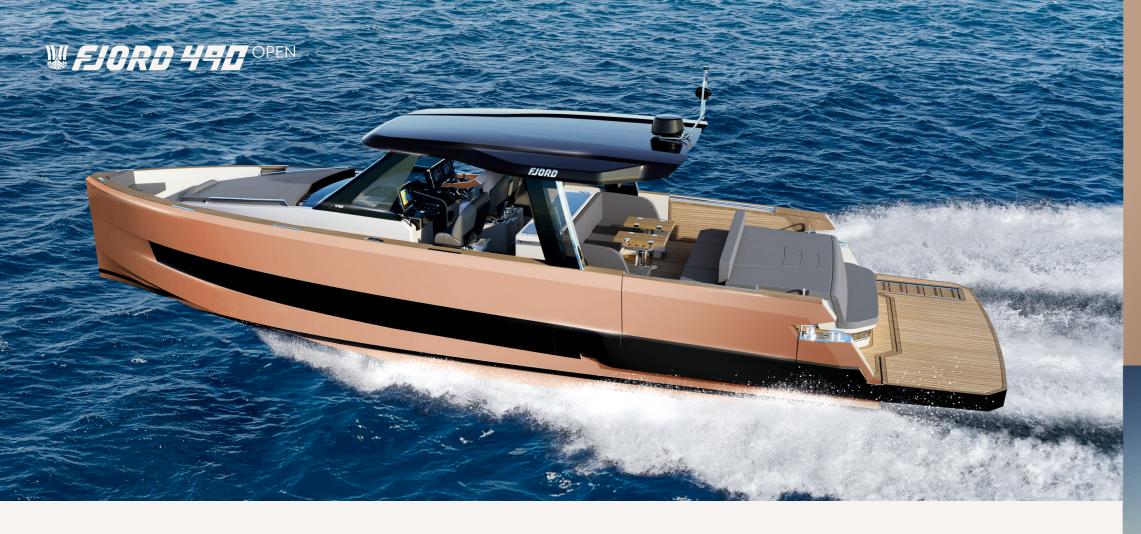

# WALKAROUND IN ELEGANCE

Pick up a glass of something chilled or take a plate of gourmet bites – and smoothly stroll over the expansive main deck. The walkaround design guarantees all areas are seamlessly connected and easily accessible. A cool shade provided by the T-top on the entire deck rounds off your well-being. Despite its enormous size, the top blends harmoniously into the yacht's slender shape.

In this setting, everyone can enjoy the flow of activities with pure nonchalance. Lower yourself on a cushy sunpad. Cool-off with a dip in the sea. Then join the others for a superb al-fresco meal. Whatever you are doing – you will move across the stepless teak floor with a confident smile.

### WFJORD 440 OPEN

Thanks to the inboard engines, the FJORD 490 OPEN comes with a hydraulically lifted bathing platform. This is the right choice if you prefer the safest possible access to the sea – or if you want to launch heavy water toys such as jet skis or kayaks.