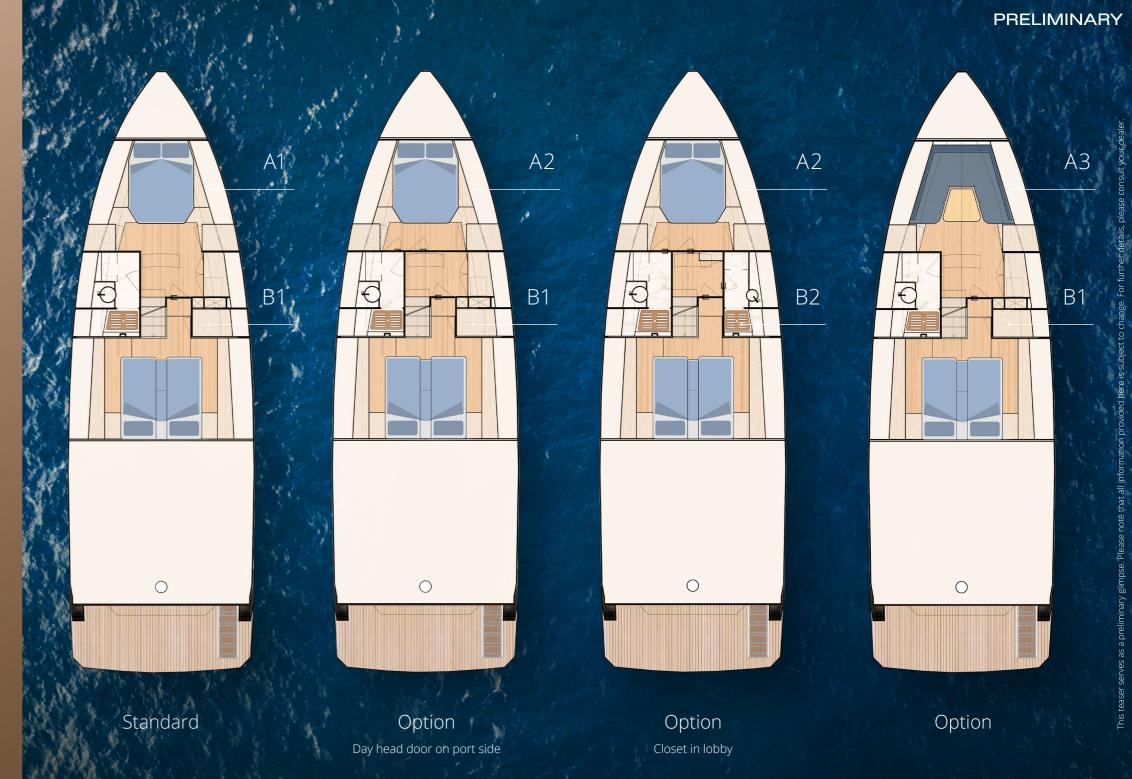

## LEAVE YOUR SIGNATURE

The possibilities to customise your yacht to your personality and lifestyle start with the layout. As standard, we offer two double cabins, optionally with or without separating bulkhead. Or decide in favour of a bow setup with a U-shaped seating area to create a communicative lounge below deck. In this version, your full-beam master cabin is located amidships and features an enormous amount of space around the bed.

Since you know your family's taste best, you have an array of configuration options available to tailor the FJORD 490 OPEN/SPORT to your style. Dive into our world of furnishings, fabrics and colours. You will find everything to create a precious one-off that can elevate future vacations to new heights.

To ensure that you won't lack anything you want to have with you in this ambience, two wardrobes and large under-bed drawers are at your disposal. As an option, you can have the starboard side of the lobby furnished with additional storage space.