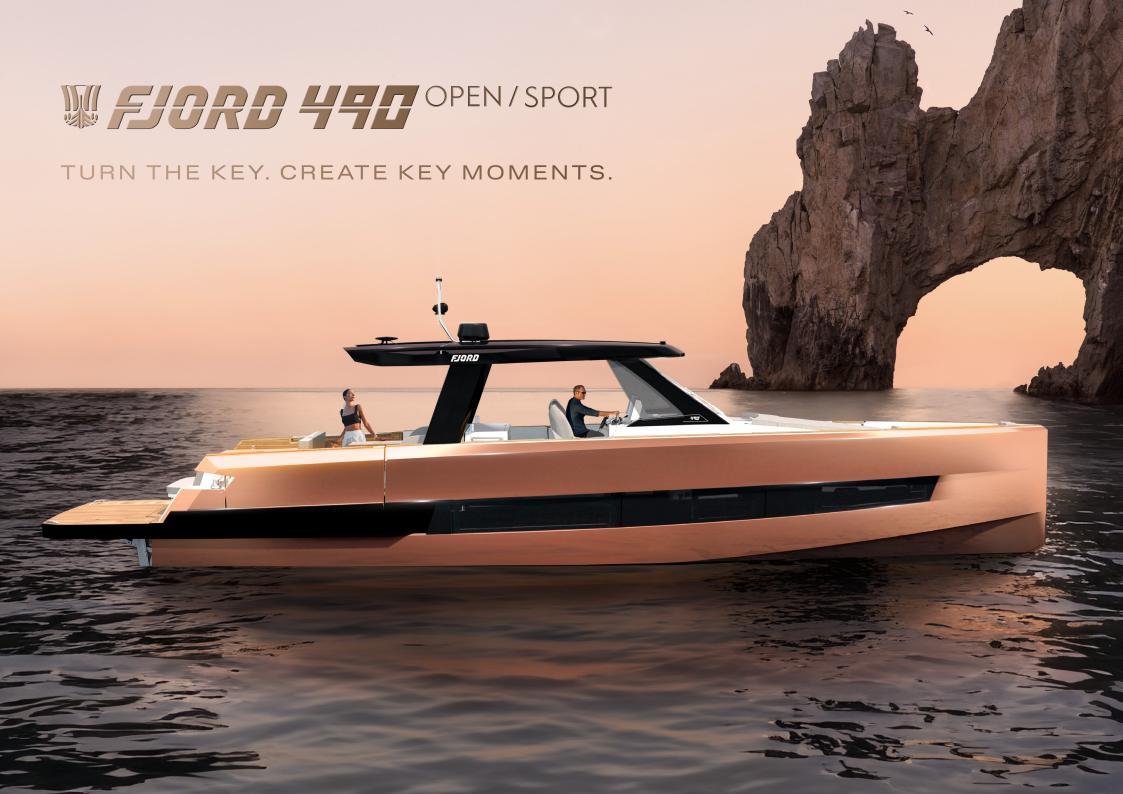

## SCULPTURED UNIQUENESS

The new big T-Top for effective sun and weather protection To make unique moments come true, just immerse yourself in a unique environment. Invite those who matter most aboard the FJORD 490 OPEN/SPORT – a yacht that combines aesthetics and performance like no other.

The sleek, inimitable silhouette unfolds a tremendous visual impact. At the same time, the advanced hydrodynamics ensure a supremely smooth ride. Beneath its purist style, the yacht offers any convenience that your guests might wish for. Every inch is manufactured with the highest quality materials and masterful craftsmanship. The FJORD 490 OPEN/SPORT is the ultimate entertainment oasis to permanently keep family and friends in an elated state of mind.