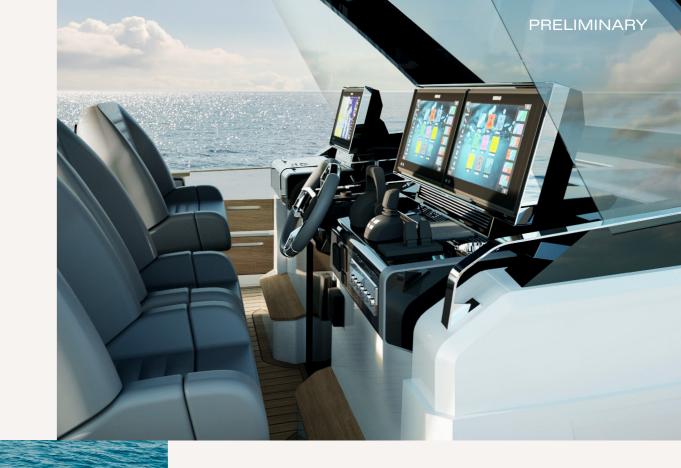

#### FJORD 490 SPORT

Three 600 hp Mercury V12 outboard engines

Right next to the helm are the VIP seats for powerboating. Up to three co-pilots not only share the view through the panoramic windshield with the driver. They even have their own chart plotters with instrument panels built in the unmistakable Fjord style.