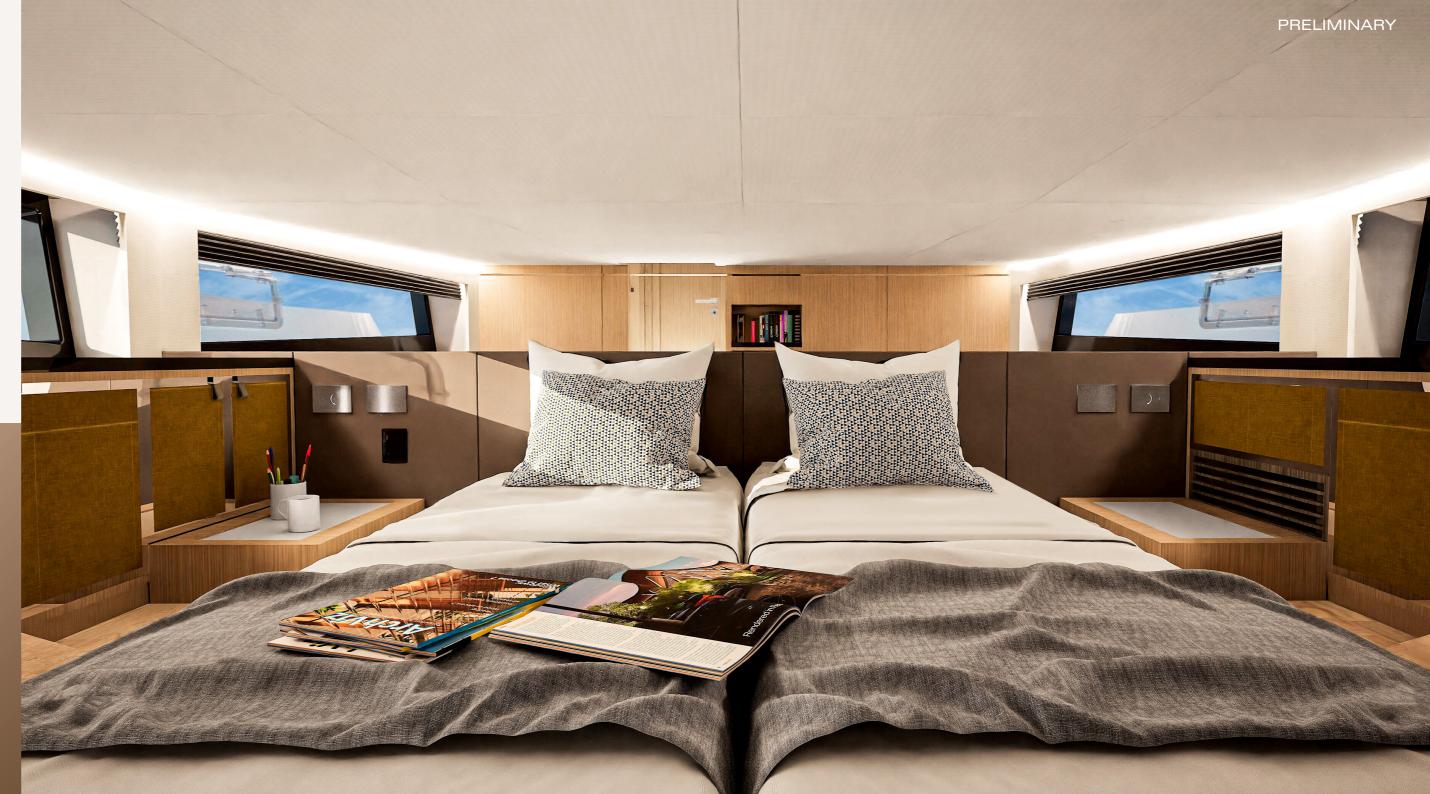

### A MAGIC MATCH OF STYLE AND SUNLIGHT

Each walk below deck will be rewarded – by an interplay of colours that puts the aesthetic senses in a state of bliss. And by surfaces so precious you instinctively want to glide your palm over them. Impressive hull windows with a total length of more than 7 metres illuminate this elegance with the most beautiful light the sun has to offer.

To ensure that you won't lack anything you want to have with you in this ambience, two wardrobes and large under-bed drawers are at your disposal. As an option, you can have the starboard side of the lobby furnished with additional storage space.

Rearrange the bed
Move a sliding element to divide the berth if you or your guests prefer to lie more separately (midships).