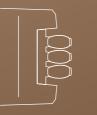

## LEAVE YOUR SIGNATURE

The possibilities to customise your yacht to your personality and lifestyle start with the layout. As standard, we offer two double cabins, optionally with or without separating bulkhead. Or decide in favour of a bow setup with a U-shaped seating area to create a communicative lounge below deck. In this version, your full-beam master cabin is located amidships and features an enormous amount of space around the bed.

To ensure that you won't lack anything you want to have with you in this ambience, two wardrobes and large under-bed drawers are at your disposal. As an option, you can have the starboard side of the lobby furnished with additional storage space.

Rearrange the bed
Move a sliding element to divide the berth if you or your guests prefer to lie more separately (midships).