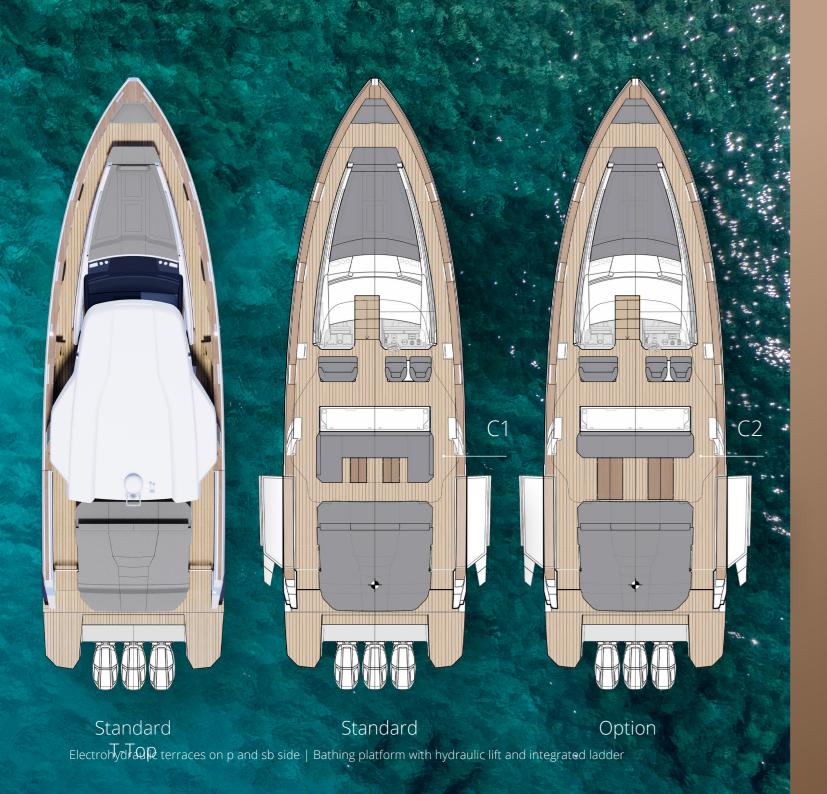

### WFJORD 440 OPEN

Thanks to the inboard engines, the FJORD 490 OPEN comes with a hydraulically lifted bathing platform. This is the right choice if you prefer the safest possible access to the sea – or if you want to launch heavy water toys such as jet skis or kayaks.

### FIORD 440 SPORT

The aft stowage offers you the space you need to pursue your maritime passions. Here you can leave everything that doesn't belong in the exquisite interior, be it fishing, surfing or paddling equipment.