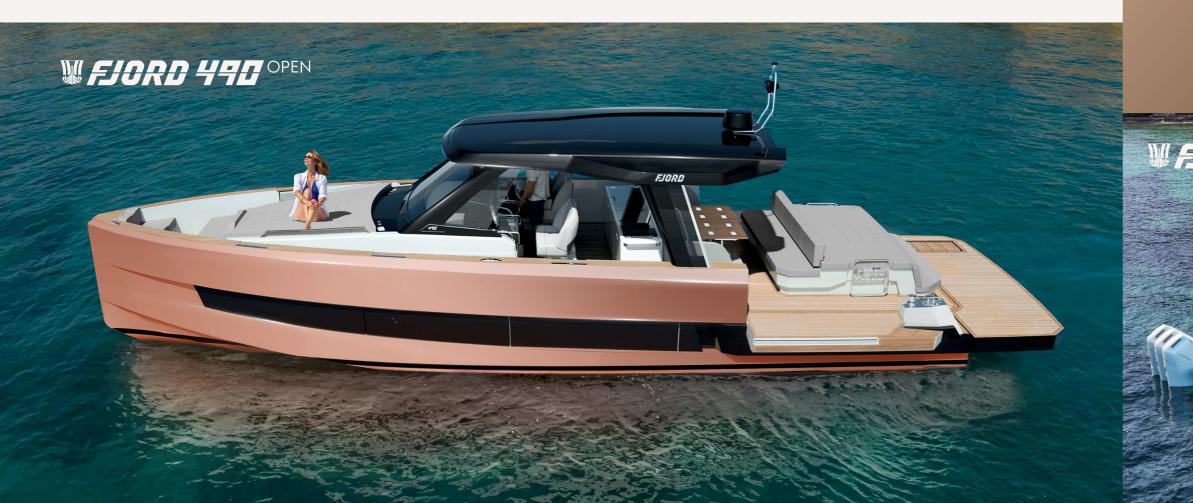

## SCULPTURED UNIQUENESS

The new big T-Top for effective sun and weather protection To make unique moments come true, just immerse yourself in a unique environment. Invite those who matter most aboard the FJORD 490 OPEN/SPORT – a yacht that combines aesthetics and performance like no other.

The sleek, inimitable silhouette unfolds a tremendous visual impact. At the same time, the advanced hydrodynamics ensure a supremely smooth ride. Beneath its purist style, the yacht offers any convenience that your guests might wish for. Every inch is manufactured with the highest quality materials and masterful craftsmanship. The FJORD 490 OPEN/SPORT is the ultimate entertainment oasis to permanently keep family and friends in an elated state of mind.

# WALKAROUND IN ELEGANCE

Pick up a glass of something chilled or take a plate of gourmet bites – and smoothly stroll over the expansive main deck. The walkaround design guarantees all areas are seamlessly connected and easily accessible. A cool shade provided by the T-top on the entire deck rounds off your well-being. Despite its enormous size, the top blends harmoniously into the yacht's slender shape.