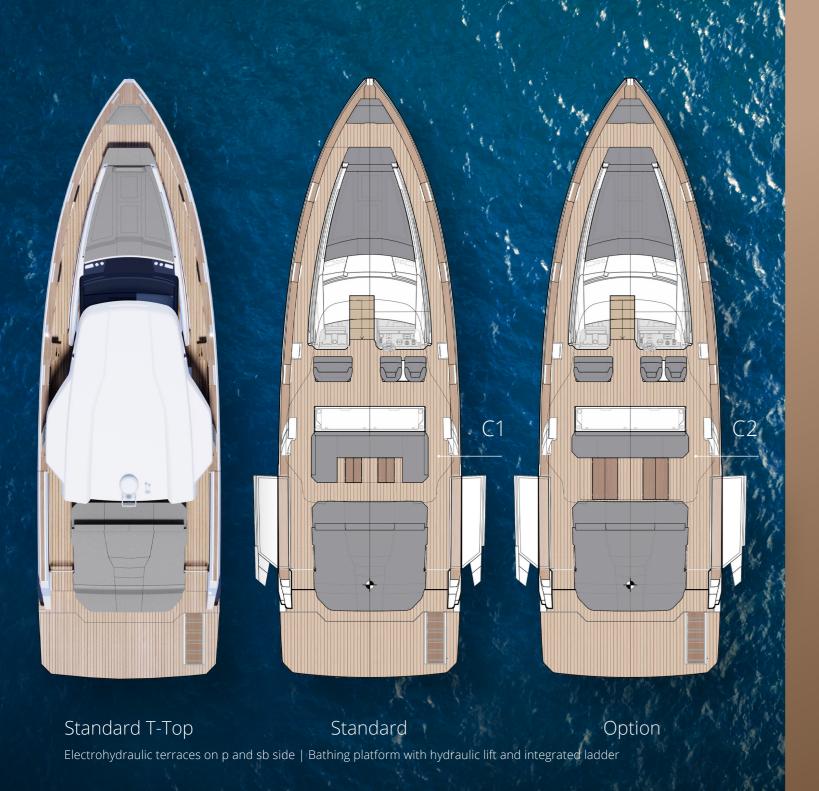

Sun lounge at the bow: unwind with all your guests in the sun or in the shade of an awning.

The over 5 sqm cockpit sunpad invites everyone to spread out like on a private beach.

Side balconies merge the deck with the sea: let your legs dangle above the water.

# WALKAROUND IN ELEGANCE

Pick up a glass of something chilled or take a plate of gourmet bites – and smoothly stroll over the expansive main deck. The walkaround design guarantees all areas are seamlessly connected and easily accessible. A cool shade provided by the T-top on the entire deck rounds off your well-being. Despite its enormous size, the top blends harmoniously into the yacht's slender shape.

### WFJORD 440 OPEN

Thanks to the inboard engines, the FJORD 490 OPEN comes with a hydraulically lifted bathing platform. This is the right choice if you prefer the safest possible access to the sea – or if you want to launch heavy water toys such as jet skis or kayaks.

### FIORD 440 SPORT

The aft stowage offers you the space you need to pursue your maritime passions. Here you can leave everything that doesn't belong in the exquisite interior, be it fishing, surfing or paddling equipment.