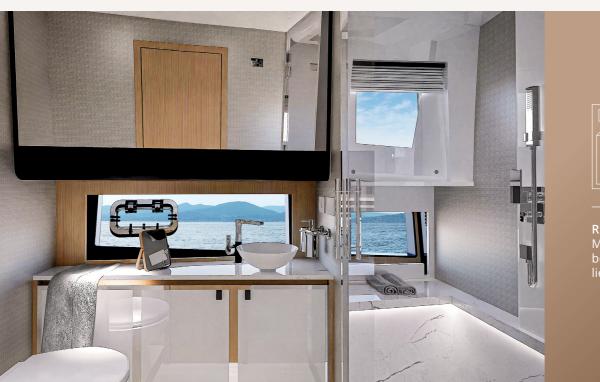

### A MAGIC MATCH OF STYLE AND SUNLIGHT

Each walk below deck will be rewarded – by an interplay of colours that puts the aesthetic senses in a state of bliss. And by surfaces so precious you instinctively want to glide your palm over them. Impressive hull windows with a total length of more than 7 metres illuminate this elegance with the most beautiful light the sun has to offer.